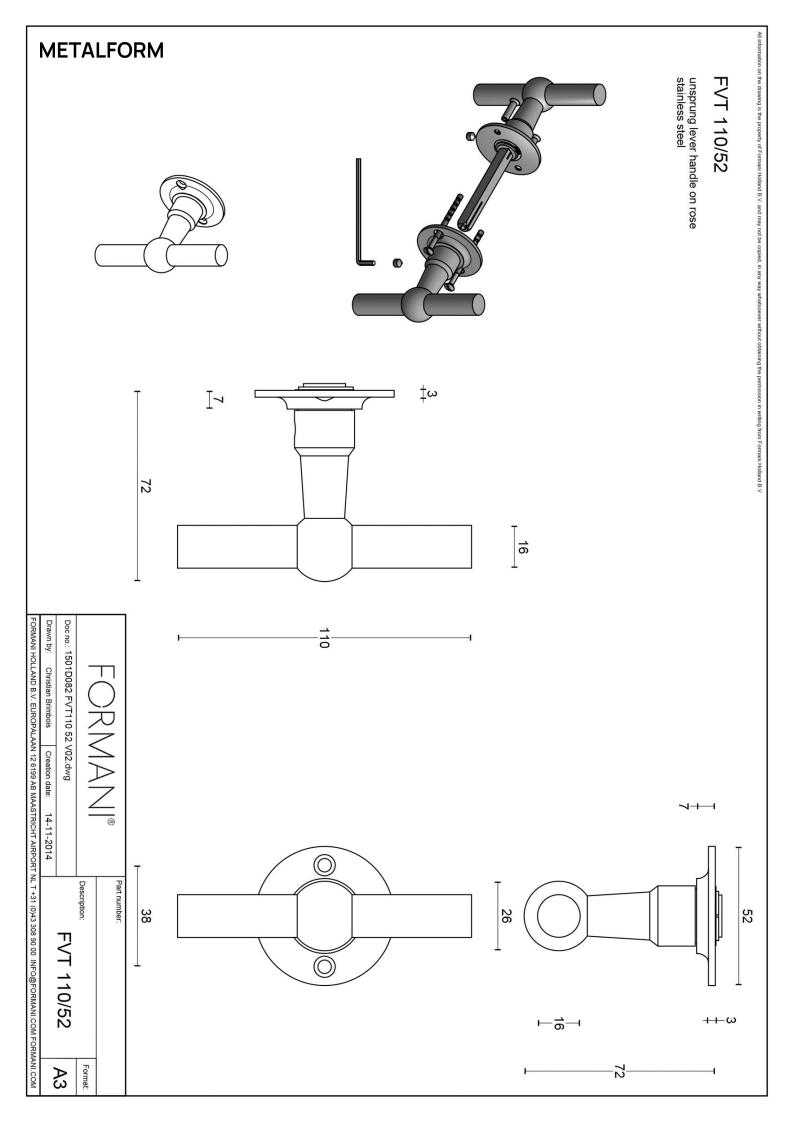

#### **FVT110/52**

solid unsprung door handle on rose

#### **Product information**

Code: 1501D082IPXX0

Finish: polished stainless steel

UNIT: Pair

Collection: FERROVIA Designer: Formani

EAN code: 8718009147924