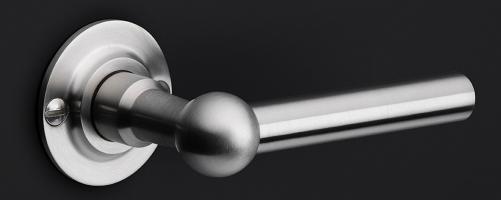

#### **FVT110/52**

solid unsprung door handle on rose

#### **Product information**

Code: 1501D082IPXX0

Finish: polished stainless steel

UNIT: Pair

Collection: FERROVIA Designer: Formani

EAN code: 8718009147924

### **FERROVIA**

by Formani

Our FERROVIA hardware series is an ode to the railways of the early twentieth century. Having often been used in first-class train carriages, this particular style of door handle is held up as a piece of understated luxury thanks to its elegant shapes, curves, and clean lines. The design is characterized by its spherical shape that connects the lever to its neck. The 'T-handle' was especially popular in train carriage design at the time, and is still a common design feature in many interiors and exteriors. The FERROVIA hardware series has been modernized and produced from solid stainless steel (available in a matte or polished finish). It concerns a total concept collection, including door, window and cabinet fittings and is complemented by the usual accessories, which enable one uniform style to be applied to all areas within the home or any other property.