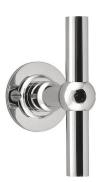

#### **FVT110/52**

solid unsprung door handle on rose

#### **Product information**

Code: 1501D082IPXX0

Finish: polished stainless steel

UNIT: Pair

Collection: FERROVIA Designer: Formani

EAN code: 8718009147924

### **FERROVIA**

by Formani

Our FERROVIA hardware series is an ode to the railways of the early twentieth century. Having often been used in first-class train carriages, this particular style of door handle is held up as a piece of understated luxury thanks to its elegant shapes, curves, and clean lines. The design is characterized by its spherical shape that connects the lever to its neck. The 'T-handle' was especially popular in train carriage design at the time, and is still a common design feature in many interiors and exteriors. The FERROVIA hardware series has been modernized and produced from solid stainless steel (available in a matte or polished finish). It concerns a total concept collection, including door, window and cabinet fittings and is complemented by the usual accessories, which enable one uniform style to be applied to all areas within the home or any other property.