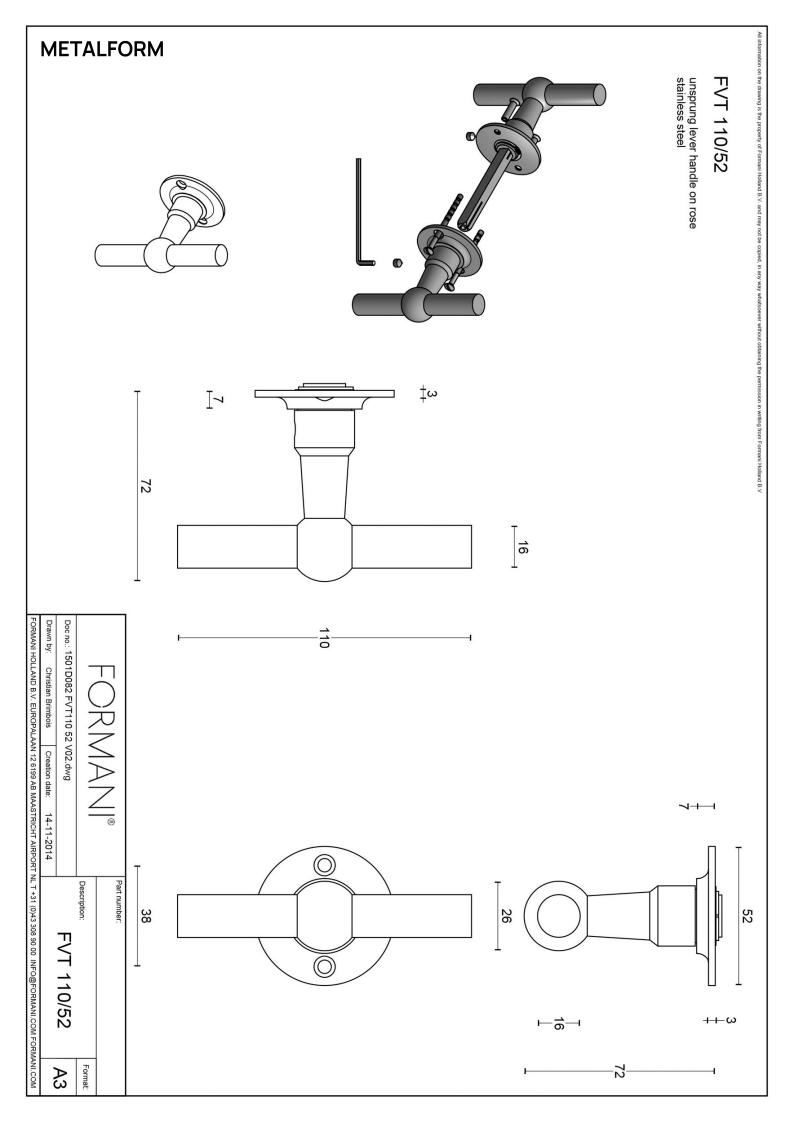

## FVT110/52

solid unsprung door handle on rose

#### **Product information**

Code: 1501D082INXX0 Finish: satin stainless steel UNIT: Pair Collection: FERROVIA Designer: Formani EAN code: 8718009078013