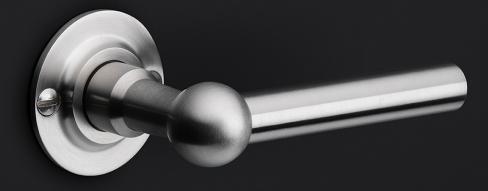

## FVT110/52

solid unsprung door handle on rose

# **FERROVIA** by Formani

Our FERROVIA hardware series is an ode to the railways of the early twentieth century. Having often been used in first-class train carriages, this particular style of door handle is held up as a piece of understated luxury thanks to its elegant shapes, curves, and clean lines. The design is characterized by its spherical shape that connects the lever to its neck. The 'T-handle' was especially popular in train carriage design at the time, and is still a common design feature in many interiors and exteriors. The FERROVIA hardware series has been modernized and produced from solid stainless steel (available in a matte or polished finish). It concerns a total concept collection, including door, window and cabinet fittings and is complemented by the usual accessories, which enable one uniform style to be applied to all areas within the home or any other property.