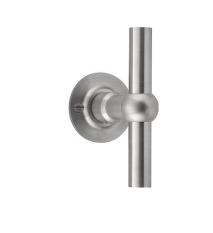

## FVT110/52

solid unsprung door handle on rose

# **FERROVIA** by Formani

Our FERROVIA hardware series is an ode to the railways of the early twentieth century. Having often been used in first-class train carriages, this particular style of door handle is held up as a piece of understated luxury thanks to its elegant shapes, curves, and clean lines. The design is characterized by its spherical shape that connects the lever to its neck. The 'T-handle' was especially popular in train carriage design at the time, and is still a common design feature in many interiors and exteriors. The FERROVIA hardware series has been modernized and produced from solid stainless steel (available in a matte or polished finish). It concerns a total concept collection, including door, window and cabinet fittings and is complemented by the usual accessories, which enable one uniform style to be applied to all areas within the home or any other property.