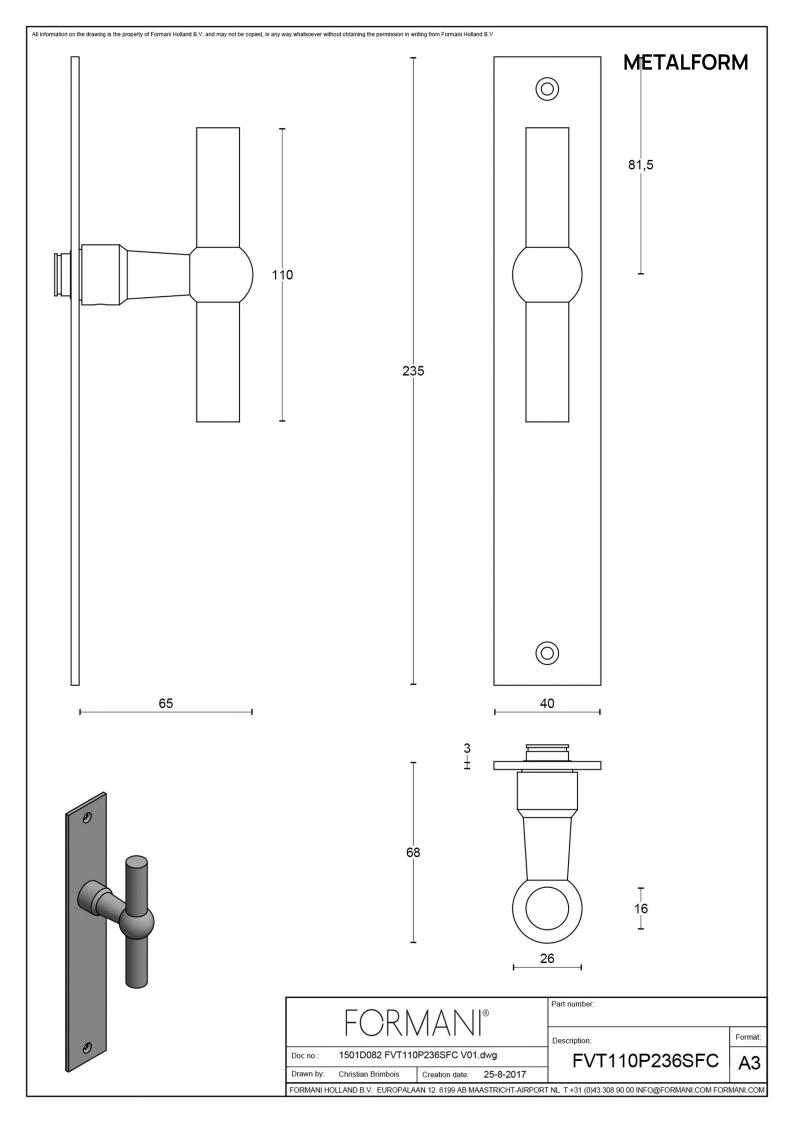

## FVT110P236SFC

solid unsprung door handle on blind plate

#### **Product information**

Code: 1501D082INXX0F Finish: satin stainless steel UNIT: Pair Collection: FERROVIA Designer: Formani EAN code: 8718009078020

FERROVIA by Formani

The FERROVIA series is a total concept collection consisting of door, window, and furniture fittings.