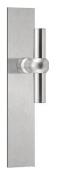

## FVT110P236SFC

solid unsprung door handle on blind plate

#### **Product information**

Code: 1501D082INXX0F Finish: satin stainless steel UNIT: Pair Collection: FERROVIA Designer: Formani EAN code: 8718009078020

FERROVIA by Formani

The FERROVIA series is a total concept collection consisting of door, window, and furniture fittings.