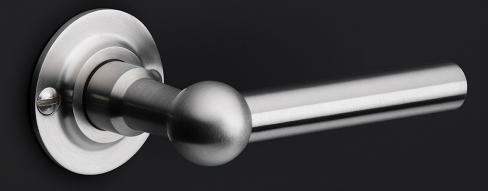

## **FERROVIA** by Formani

Our FERROVIA hardware series is an ode to the railways of the early twentieth century. Having often been used in first-class train carriages, this particular style of door handle is held up as a piece of understated luxury thanks to its elegant shapes, curves, and clean lines. The design is characterized by its spherical shape that connects the lever to its neck. The 'T-handle' was especially popular in train carriage design at the time, and is still a common design feature in many interiors and exteriors. The FERROVIA hardware series has been modernized and produced from solid stainless steel (available in a matte or polished finish). It concerns a total concept collection, including door, window and cabinet fittings and is complemented by the usual accessories, which enable one uniform style to be applied to all areas within the home or any other property.