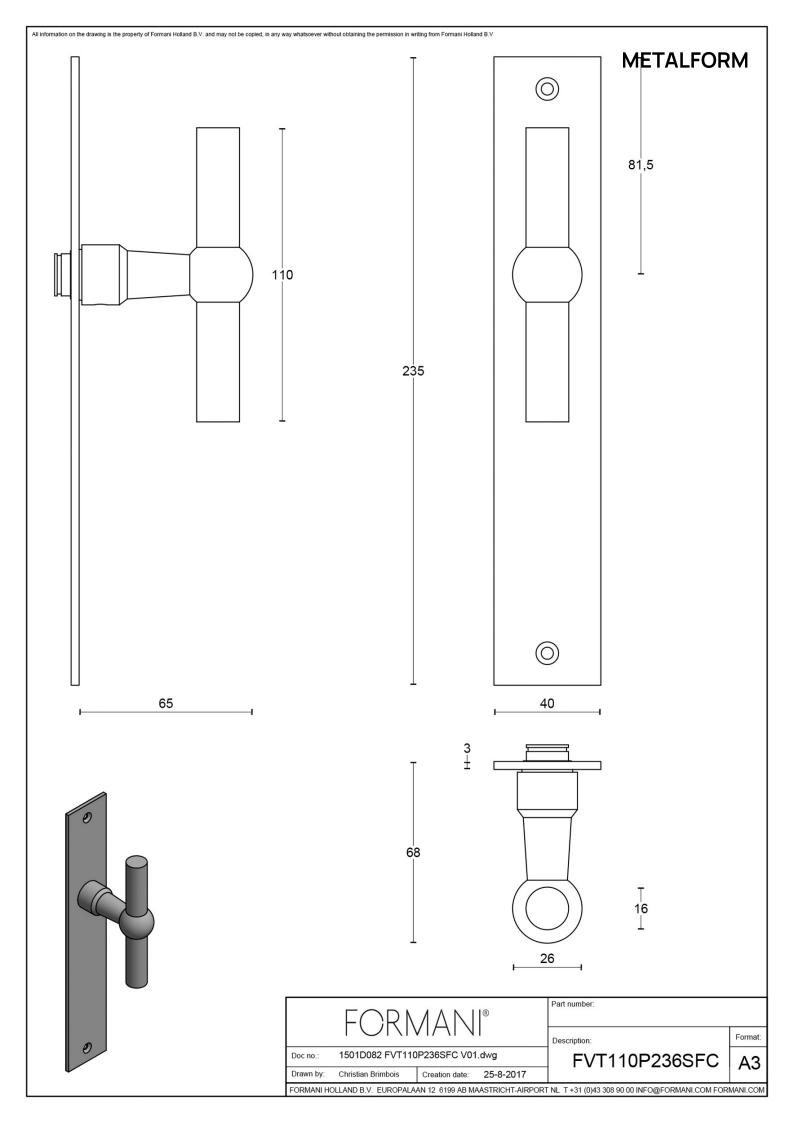

### FVT110P236SFC

solid unsprung door handle on blind plate

#### **Product information**

Code: 1501D082IPXX0F

Finish: polished stainless steel

UNIT: Pair

Collection: FERROVIA Designer: Formani

EAN code: 8718009248157