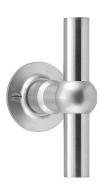

#### FVT125/52

solid unsprung door handle on rose

## **FERROVIA**

by Formani

Our FERROVIA hardware series is an ode to the railways of the early twentieth century. Having often been used in first-class train carriages, this particular style of door handle is held up as a piece of understated luxury thanks to its elegant shapes, curves, and clean lines. The design is characterized by its spherical shape that connects the lever to its neck. The 'T-handle' was especially popular in train carriage design at the time, and is still a common design feature in many interiors and exteriors. The FERROVIA hardware series has been modernized and produced from solid stainless steel (available in a matte or polished finish). It concerns a total concept collection, including door, window and cabinet fittings and is complemented by the usual accessories, which enable one uniform style to be applied to all areas within the home or any other property.