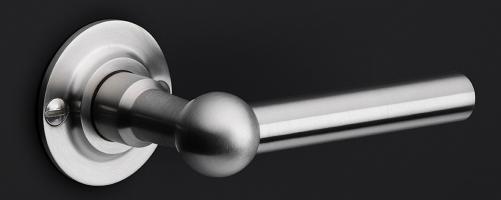

#### FVT125/52

solid unsprung door handle on rose

## **FERROVIA**

by Formani

Our FERROVIA hardware series is an ode to the railways of the early twentieth century. Having often been used in first-class train carriages, this particular style of door handle is held up as a piece of understated luxury thanks to its elegant shapes, curves, and clean lines. The design is characterized by its spherical shape that connects the lever to its neck. The 'T-handle' was especially popular in train carriage design at the time, and is still a common design feature in many interiors and exteriors. The FERROVIA hardware series has been modernized and produced from solid stainless steel (available in a matte or polished finish). It concerns a total concept collection, including door, window and cabinet fittings and is complemented by the usual accessories, which enable one uniform style to be applied to all areas within the home or any other property.