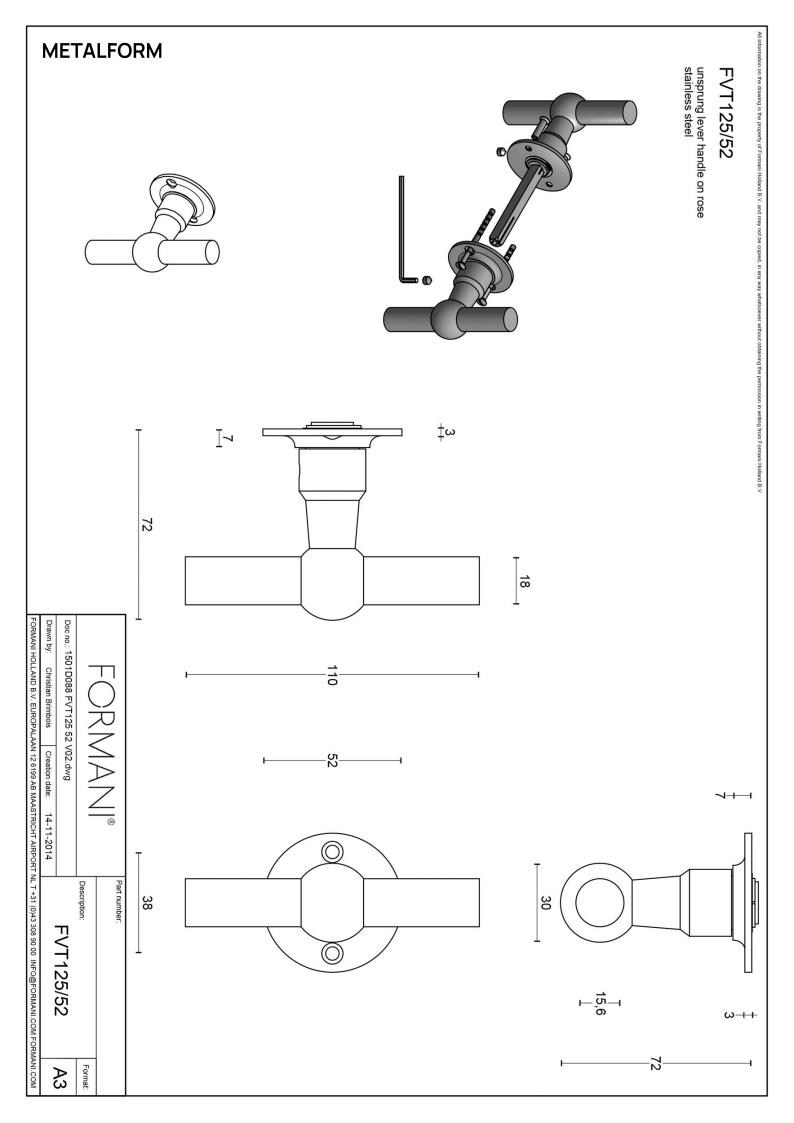

#### FVT125/52

solid unsprung door handle on rose

#### **Product information**

Code: 1501D088INXX0 Finish: satin stainless steel

UNIT: Pair

Collection: FERROVIA Designer: Formani

EAN code: 8718009145777