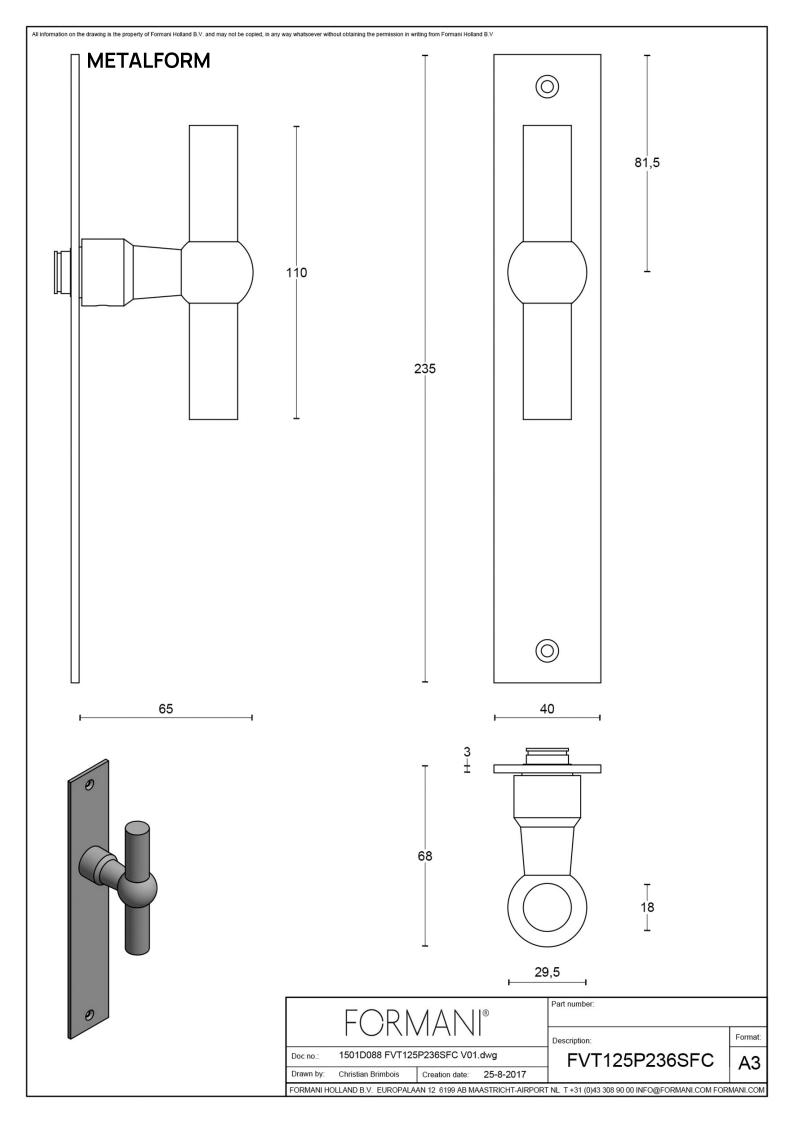

### FVT125P236SFC

solid unsprung door handle on blind plate

#### **Product information**

Code: 1501D088INXX0F Finish: satin stainless steel

UNIT: Pair

Collection: FERROVIA Designer: Formani

EAN code: 8718009187678