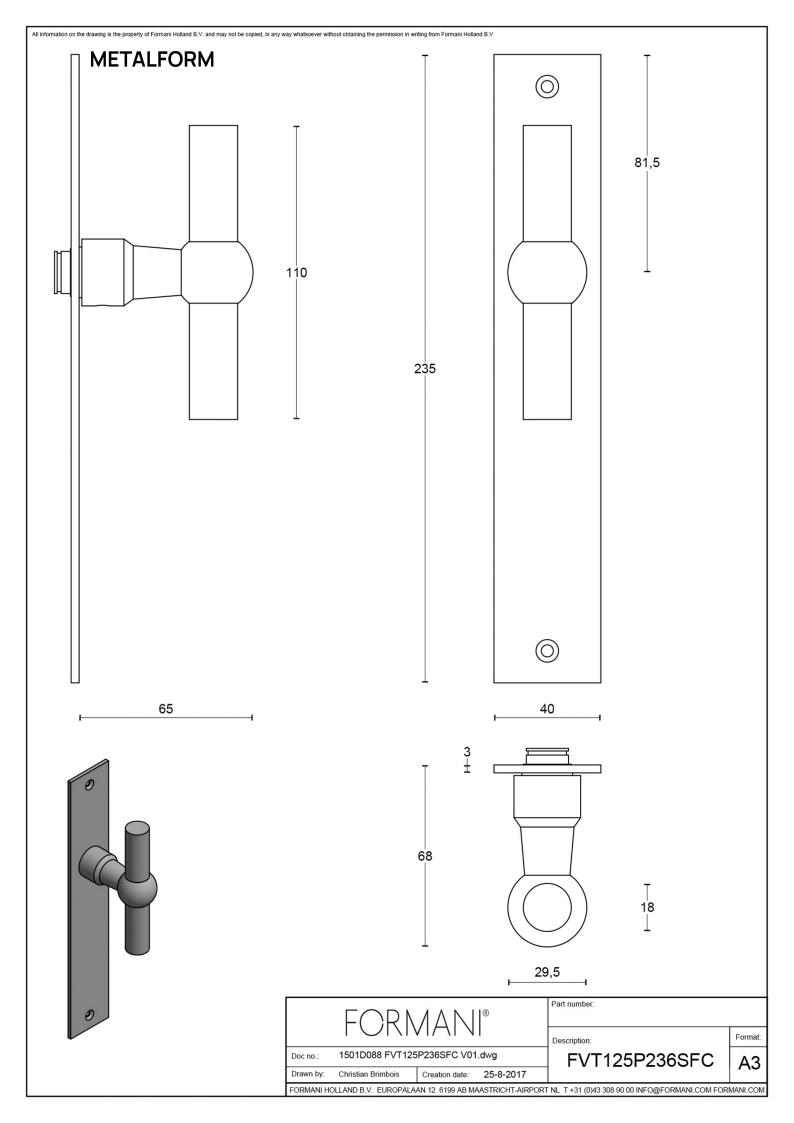

## METALFORM FORMANI®

### FVT125P236SFC

solid unsprung door handle on blind plate

#### **Product information**

Code: 1501D088IPXX0F

Finish: polished stainless steel

UNIT: Pair

Collection: FERROVIA Designer: Formani

EAN code: 8718009187807