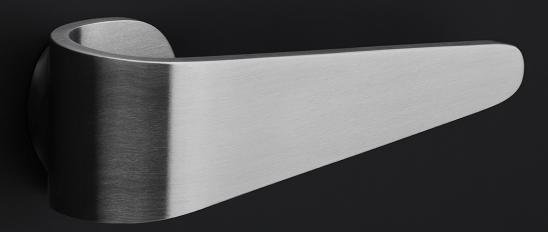

## FOLD by Tord Boontje

Our FOLD series by Tord Boontje differs fundamentally from traditional models in the way it innovatively blends the classic components of a door fitting – rosette, neck, and handle – into one single element. This is achieved thanks to an astute system with mounting akin to a bayonet system. The result is a door handle that appears to float elegantly on the door. The FOLD's single-piece handle is the first of its kind and the reason the design is considered a masterpiece – it came as no surprise when it received the Red Dot Design Award. The jury said that 'it is not only the technical concept of this door handle that is innovative, but also the implementation of the design down to the last ingenious detail.'

## **Tord Boontje**

Enschede, 1968

Design philosophy: A design is not just a design, it should tell a story.

One can recognize a Tord Boontje by its understated touch of romanticism in a playful, light-hearted yet technically innovative design. His work is inspired by nature, materials, decoration, and technology. A design by Tord Boontje is not just a design: it tells a story. Tord Boontje is interested in creating elements for everyday life that add a dimension of excitement and joy. 'Explore and use accessories to re-invent your space'. The FORMANI FOLD by Tord Boontje represents his passion for innovation and his experimental approach: the FOLD was the first lever handle to be made out of one single piece.