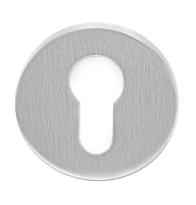

#### **Product information**

Code: Fold\_3301Y001INXX0 Finish: satin stainless steel UNIT: Piece Collection: FOLD Designer: Tord Boontje EAN code: 8718009291696

#### Finishes

satin stainless steel satin black bronze satin stainless steel

BBY53 / Fold\_3301Y001INXX0