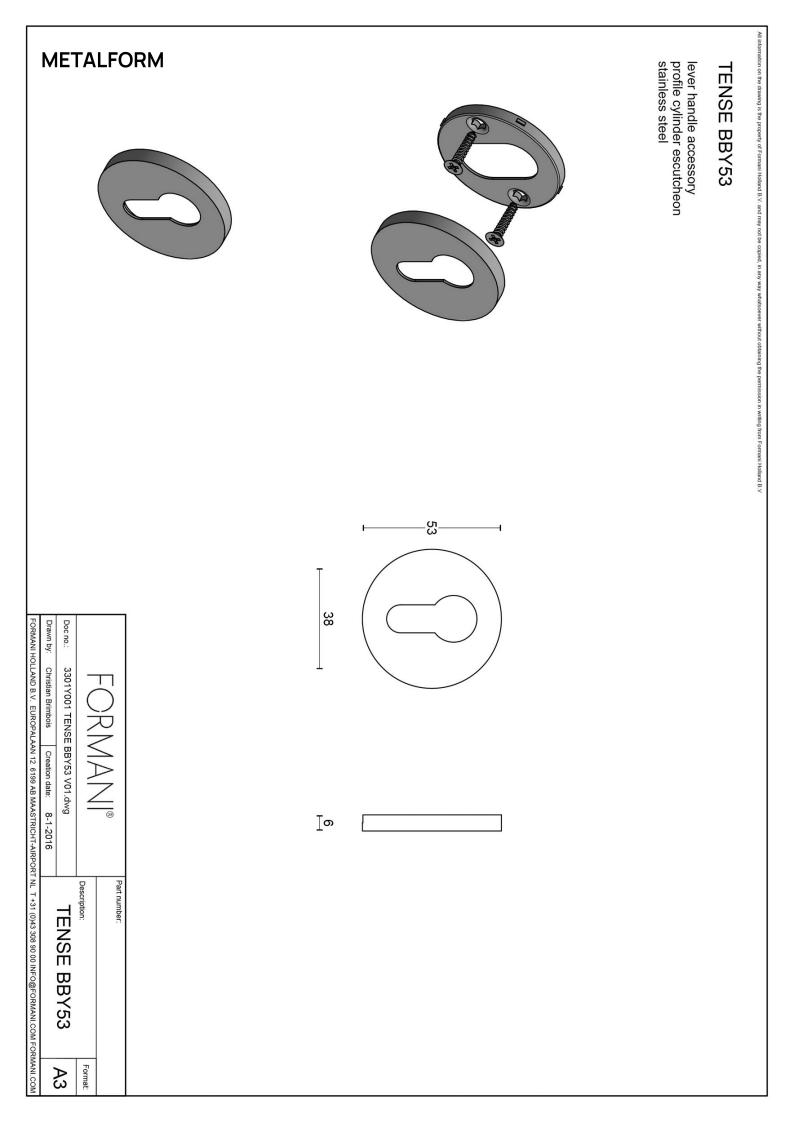

#### **Product information**

Code: Fold\_3301Y001INXX0 Finish: satin stainless steel UNIT: Piece Collection: FOLD Designer: Tord Boontje EAN code: 8718009291696

#### Finishes

satin stainless steel satin black bronze satin stainless steel

BBY53 / Fold\_3301Y001INXX0