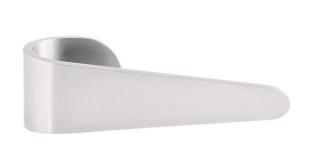

### **TB100**

solid sprung door handle on hidden rose

#### **Product information**

Code: 2901D001INXX0 Finish: satin stainless steel

UNIT: Pair

Collection: FOLD Designer: Tord Boontje EAN code: 8718009218167