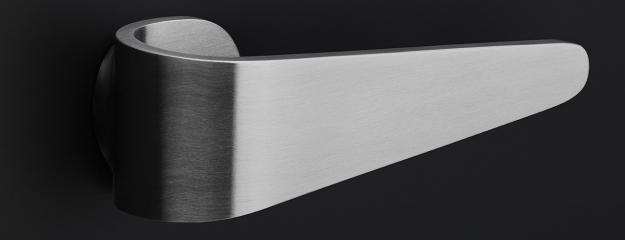

### **TB100**

solid sprung door handle on hidden rose

#### **Product information**

Code: 2901D001INXX0 Finish: satin stainless steel

UNIT: Pair

Collection: FOLD Designer: Tord Boontje EAN code: 8718009218167

#### **Finishes**

satin stainless steel

TB100 / 2901D001INXX0 1-4-2024