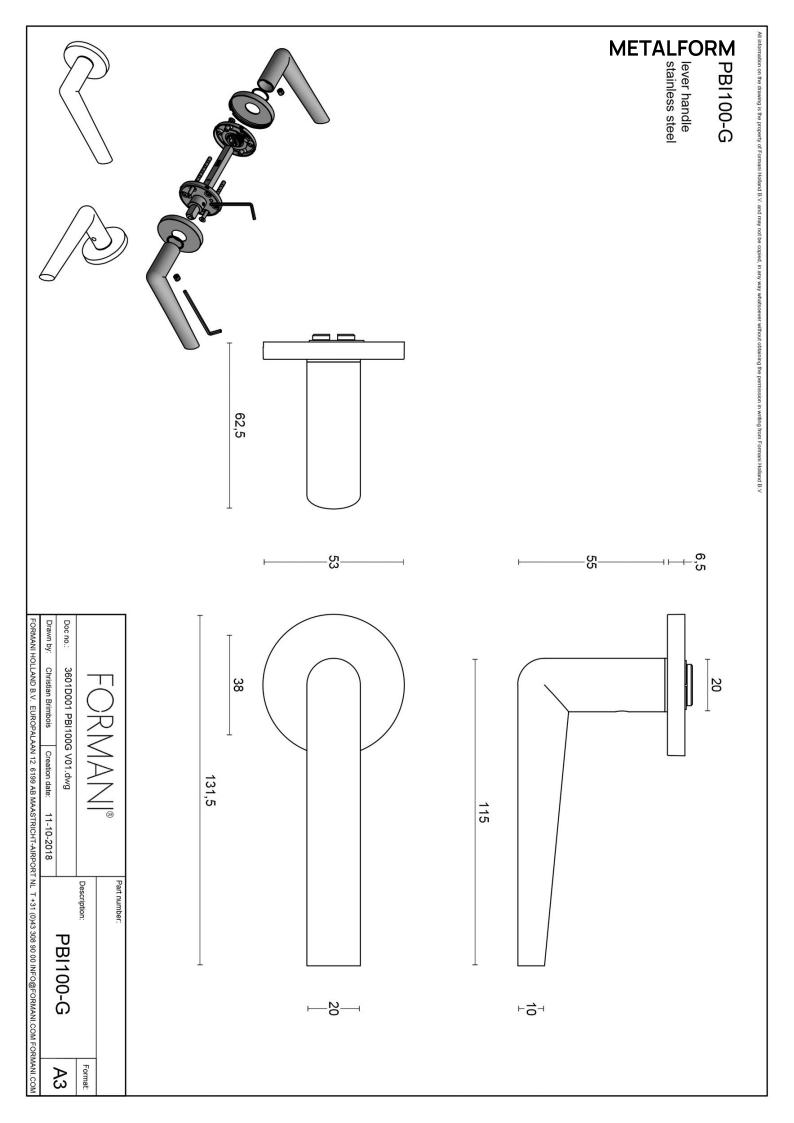

## PBI100-G

solid sprung door handle on rose

### **Product information**

Code: 3601D001INXX0 Finish: satin stainless steel UNIT: Pair Collection: INC Designer: Piet Boon EAN code: 8718009372654