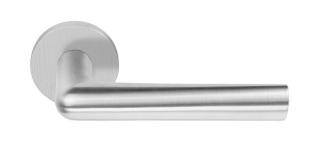

## PBI100-G

solid sprung door handle on rose

### **Product information**

Code: 3601D001INXX0 Finish: satin stainless steel UNIT: Pair Collection: INC Designer: Piet Boon EAN code: 8718009372654