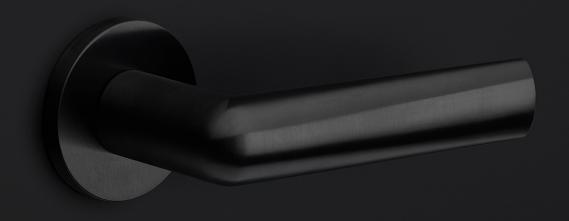

### **PBI100-G**

solid sprung door handle on rose

#### **Product information**

Code: 3601D001IZXX0 Finish: PVD satin black

UNIT: Pair Collection: INC Designer: Piet Boon EAN code: 8718009372616

#### **Finishes**

- satin stainless steel
- PVD satin black

PBI100-G / 3601D001IZXX0 1-4-2024

## INC by Piet Boon

Smooth curves and an excellent grip is what characterizes our INC hardware series by Piet Boon. Starting out as a circular cylinder volume, the INC took shape after flattening the circle and tapering the end. This provides the handle with a smooth inclination, to which the INC is named. The INC door handle has won the Red Dot Design Award 2019 in the 'Product Design' category. The Jury commented that 'the ingenious design of the INC door handle blends a flowing yet powerful design vocabulary with pleasing haptic properties'. The winning door handle is part of the total concept collection consisting of door, window, and furniture fittings alongside other accessories. The INC series is available in two finishes, including our latest PVD satin black and satin stainless steel.