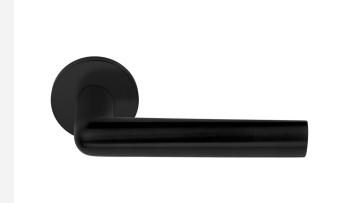

### **PBI100-G**

solid sprung door handle on rose

#### **Product information**

Code: 3601D001IZXX0 Finish: PVD satin black

UNIT: Pair Collection: INC Designer: Piet Boon EAN code: 8718009372616

#### **Finishes**

- satin stainless steel
- PVD satin black

PBI100-G / 3601D001IZXX0 1-4-2024