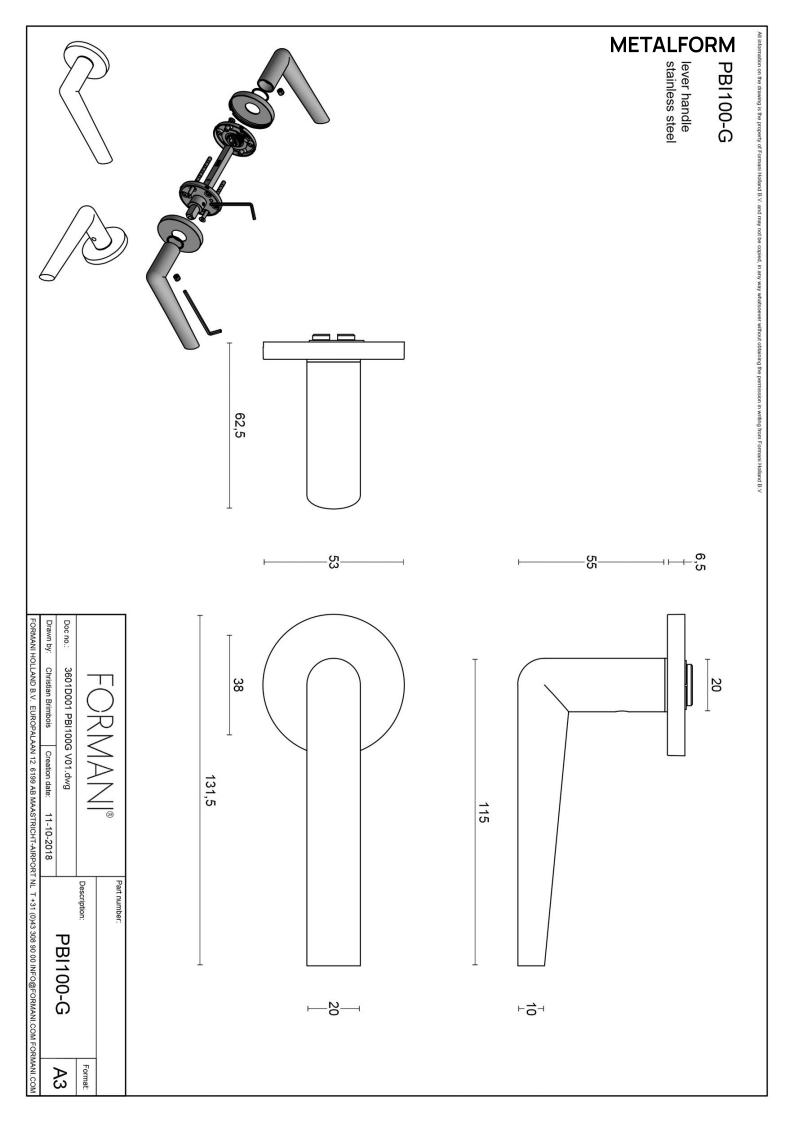

### **PBI100-G**

solid sprung door handle on rose

#### **Product information**

Code: 3601D001IZXX0 Finish: PVD satin black

UNIT: Pair Collection: INC Designer: Piet Boon EAN code: 8718009372616

#### **Finishes**

- satin stainless steel
- PVD satin black

PBI100-G / 3601D001IZXX0 1-4-2024