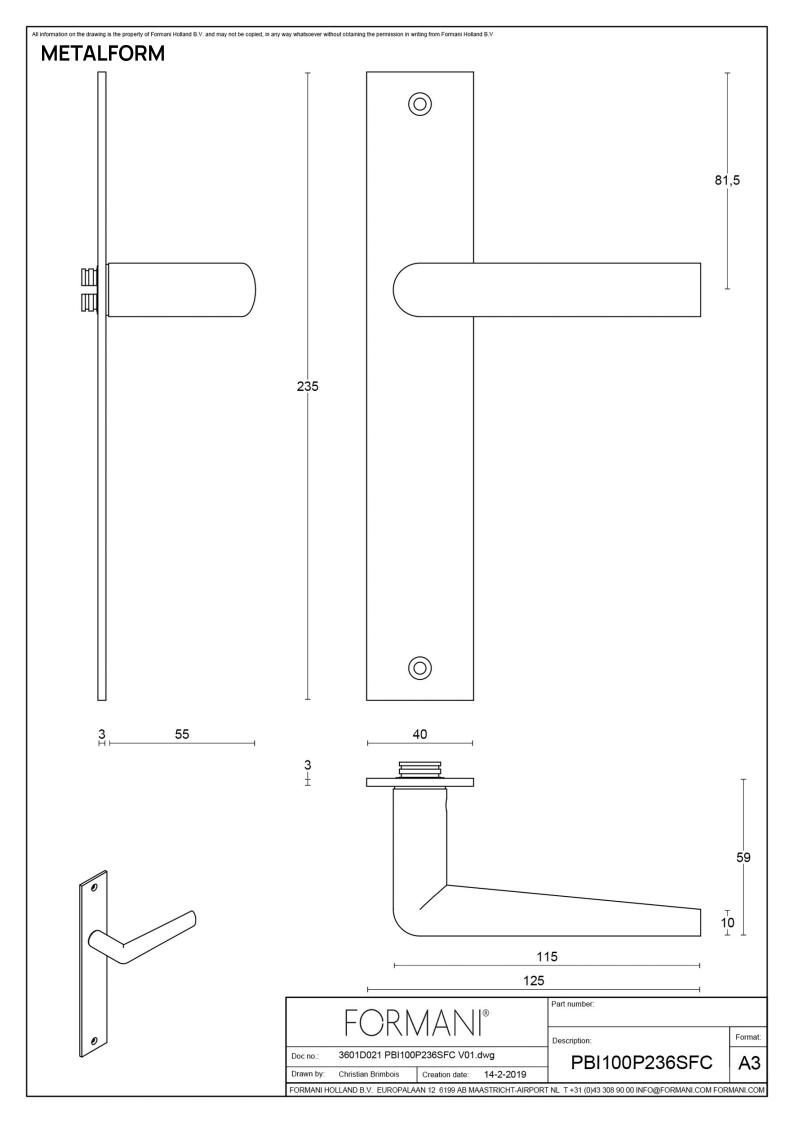

### PBI100P236SFC

solid unsprung door handle on blind plate

#### **Product information**

Code: 3601D021IZXX0F Finish: PVD satin black

UNIT: Pair
Collection: INC
Designer: Piet Boon

EAN code: 8718009376102