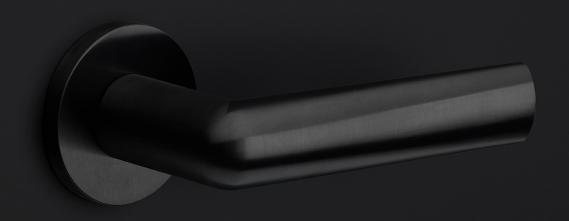

# INC by Piet Boon

Smooth curves and an excellent grip is what characterizes our INC hardware series by Piet Boon. Starting out as a circular cylinder volume, the INC took shape after flattening the circle and tapering the end. This provides the handle with a smooth inclination, to which the INC is named. The INC door handle has won the Red Dot Design Award 2019 in the 'Product Design' category. The Jury commented that 'the ingenious design of the INC door handle blends a flowing yet powerful design vocabulary with pleasing haptic properties'. The winning door handle is part of the total concept collection consisting of door, window, and furniture fittings alongside other accessories. The INC series is available in two finishes, including our latest PVD satin black and satin stainless steel.