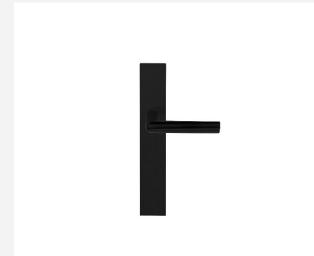

# METALFORM FORMANI®



### PBI100P236SFC

solid unsprung door handle on blind plate

#### **Product information**

Code: 3601D021IZXX0F Finish: PVD satin black

UNIT: Pair
Collection: INC
Designer: Piet Boon

EAN code: 8718009376102

### **INC** by Piet Boon

The INC series is a total concept collection consisting of door, window, and furniture fittings.

#### **Finishes**

- PVD satin black
- satin stainless steel



# INC by Piet Boon

Smooth curves and an excellent grip is what characterizes our INC hardware series by Piet Boon. Starting out as a circular cylinder volume, the INC took shape after flattening the circle and tapering the end. This provides the handle with a smooth inclination, to which the INC is named. The INC door handle has won the Red Dot Design Award 2019 in the 'Product Design' category.