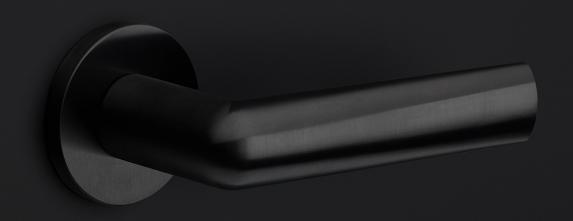

# INC by Piet Boon

Smooth curves and an excellent grip is what characterizes our INC hardware series by Piet Boon. Starting out as a circular cylinder volume, the INC took shape after flattening the circle and tapering the end. This provides the handle with a smooth inclination, to which the INC is named. The INC door handle has won the Red Dot Design Award 2019 in the 'Product Design' category. The Jury commented that 'the ingenious design of the INC door handle blends a flowing yet powerful design vocabulary with pleasing haptic properties'. The winning door handle is part of the total concept collection consisting of door, window, and furniture fittings alongside other accessories. The INC series is available in two finishes, including our latest PVD satin black and satin stainless steel.