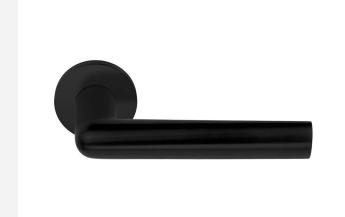

### **PBI101-G**

solid sprung door handle on rose

#### **Product information**

Code: 3601D002IZXX0 Finish: PVD satin black

UNIT: Pair Collection: INC Designer: Piet Boon

EAN code: 8718009372869

#### **Finishes**

- satin stainless steel
- PVD satin black

PBI101-G / 3601D002IZXX0 1-4-2024