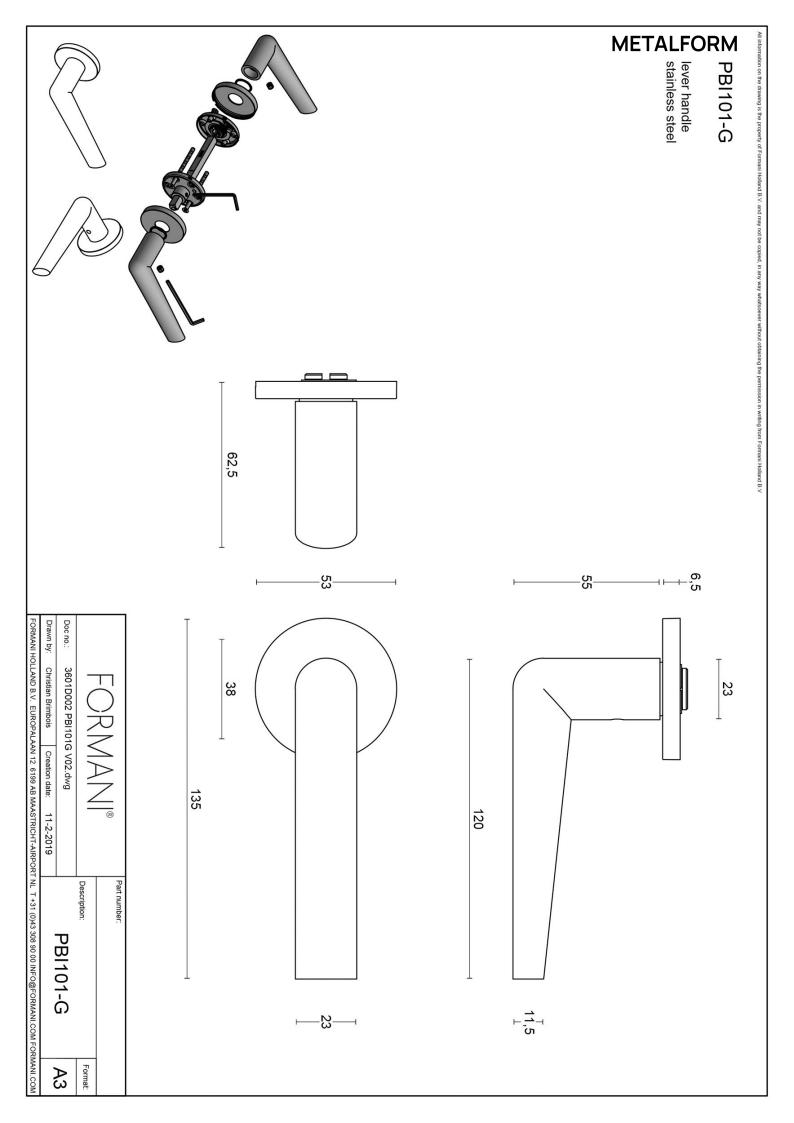

### **PBI101-G**

solid sprung door handle on rose

#### **Product information**

Code: 3601D002IZXX0 Finish: PVD satin black

UNIT: Pair Collection: INC Designer: Piet Boon

EAN code: 8718009372869

#### **Finishes**

- satin stainless steel
- PVD satin black

PBI101-G / 3601D002IZXX0 1-4-2024