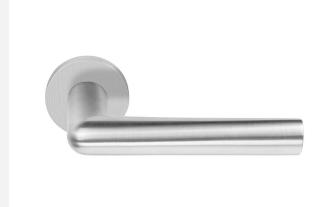

### **PBI101-G**

solid sprung door handle on rose

### **Product information**

Code: 3601D002INXX0 Finish: satin stainless steel

UNIT: Pair Collection: INC Designer: Piet Boon

EAN code: 8718009372944

### **Finishes**

- satin stainless steel
- PVD satin black

PBI101-G / 3601D002INXX0 1-4-2024