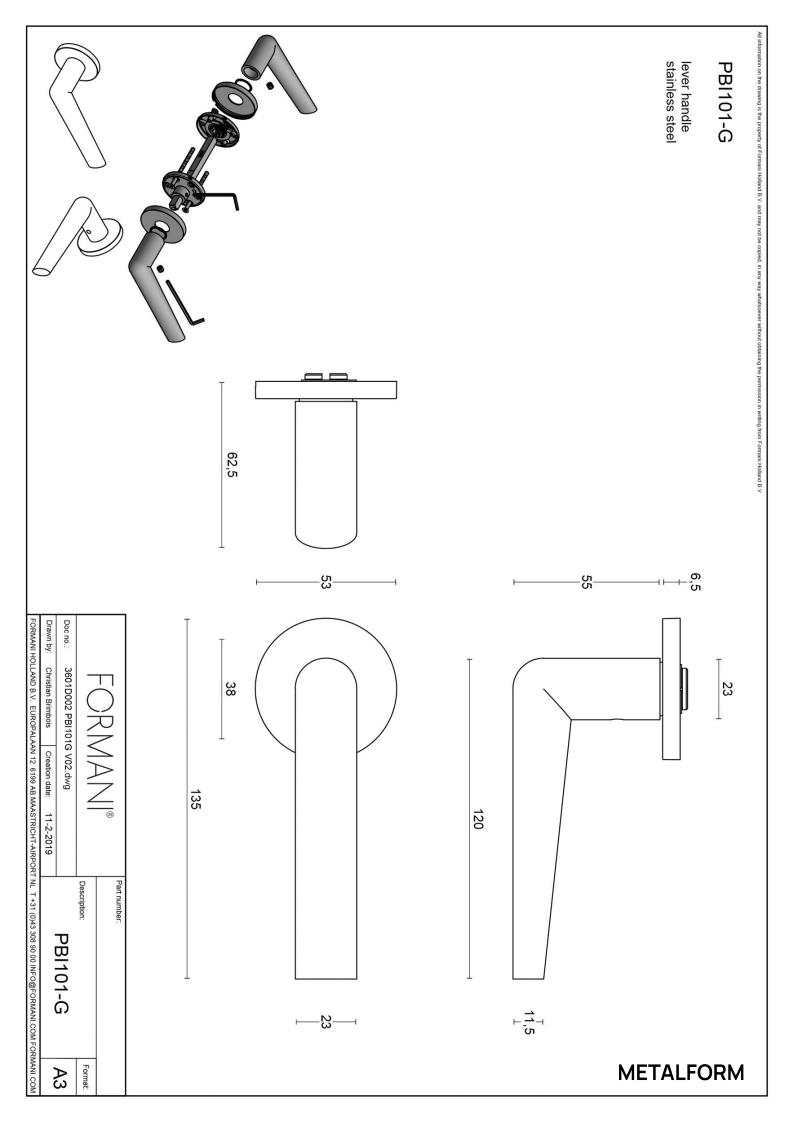

### **PBI101-G**

solid sprung door handle on rose

### **Product information**

Code: 3601D002INXX0 Finish: satin stainless steel

UNIT: Pair Collection: INC Designer: Piet Boon

EAN code: 8718009372944