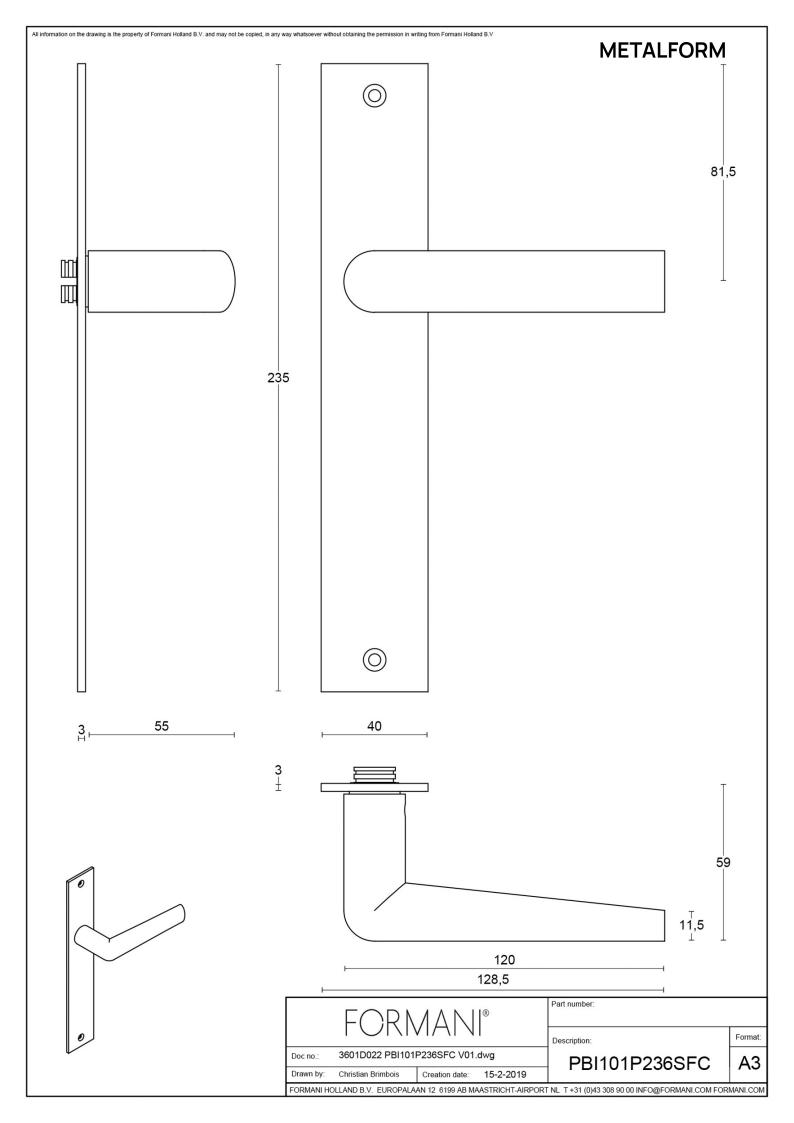

### **PBI101P236SFC**

solid unsprung door handle on blind plate

#### **Product information**

Code: 3601D022IZXX0F Finish: PVD satin black

UNIT: Pair Collection: INC Designer: Piet Boon

EAN code: 8718009376287