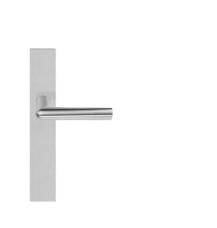

### **PBI101P236SFC**

solid unsprung door handle on blind plate

#### **Product information**

Code: 3601D022INXX0F Finish: satin stainless steel

UNIT: Pair Collection: INC Designer: Piet Boon

EAN code: 8718009376331