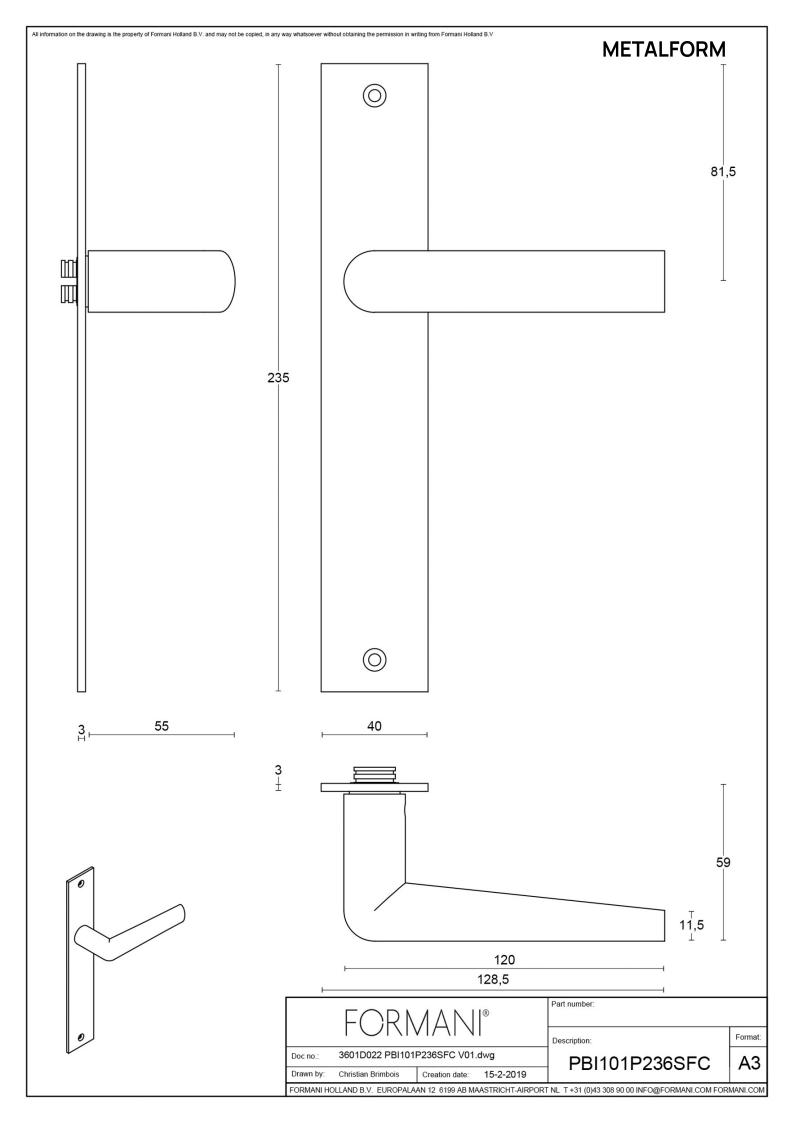

### **PBI101P236SFC**

solid unsprung door handle on blind plate

#### **Product information**

Code: 3601D022INXX0F Finish: satin stainless steel

UNIT: Pair Collection: INC Designer: Piet Boon

EAN code: 8718009376331