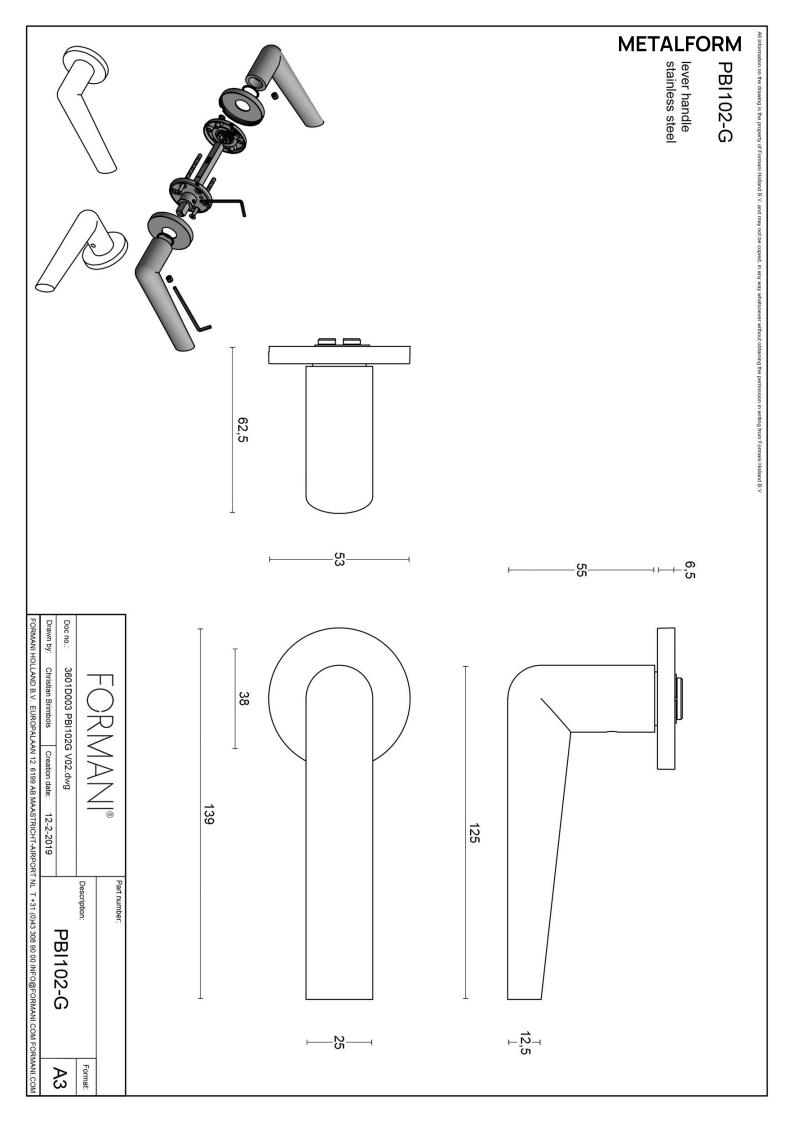

### **PBI102-G**

solid sprung door handle on rose

#### **Product information**

Code: 3601D003INXX0 Finish: satin stainless steel

UNIT: Pair Collection: INC Designer: Piet Boon EAN code: 8718009373187