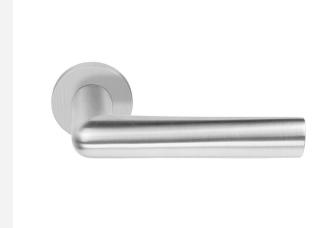

### **PBI102-G**

solid sprung door handle on rose

#### **Product information**

Code: 3601D003INXX0 Finish: satin stainless steel

UNIT: Pair Collection: INC Designer: Piet Boon EAN code: 8718009373187