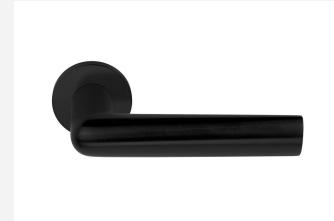

### **PBI102-G**

solid sprung door handle on rose

#### **Product information**

Code: 3601D003IZXX0 Finish: PVD satin black

UNIT: Pair Collection: INC Designer: Piet Boon EAN code: 8718009373101

#### **Finishes**

- satin stainless steel
- PVD satin black

PBI102-G / 3601D003IZXX0 1-4-2024