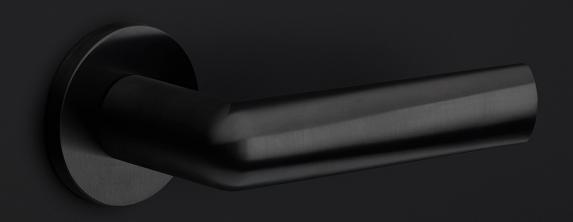

# INC by Piet Boon

Smooth curves and an excellent grip is what characterizes our INC hardware series by Piet Boon. Starting out as a circular cylinder volume, the INC took shape after flattening the circle and tapering the end. This provides the handle with a smooth inclination, to which the INC is named. The INC door handle has won the Red Dot Design Award 2019 in the 'Product Design' category. The Jury commented that 'the ingenious design of the INC door handle blends a flowing yet powerful design vocabulary with pleasing haptic properties'. The winning door handle is part of the total concept collection consisting of door, window, and furniture fittings alongside other accessories. The INC series is available in two finishes, including our latest PVD satin black and satin stainless steel.