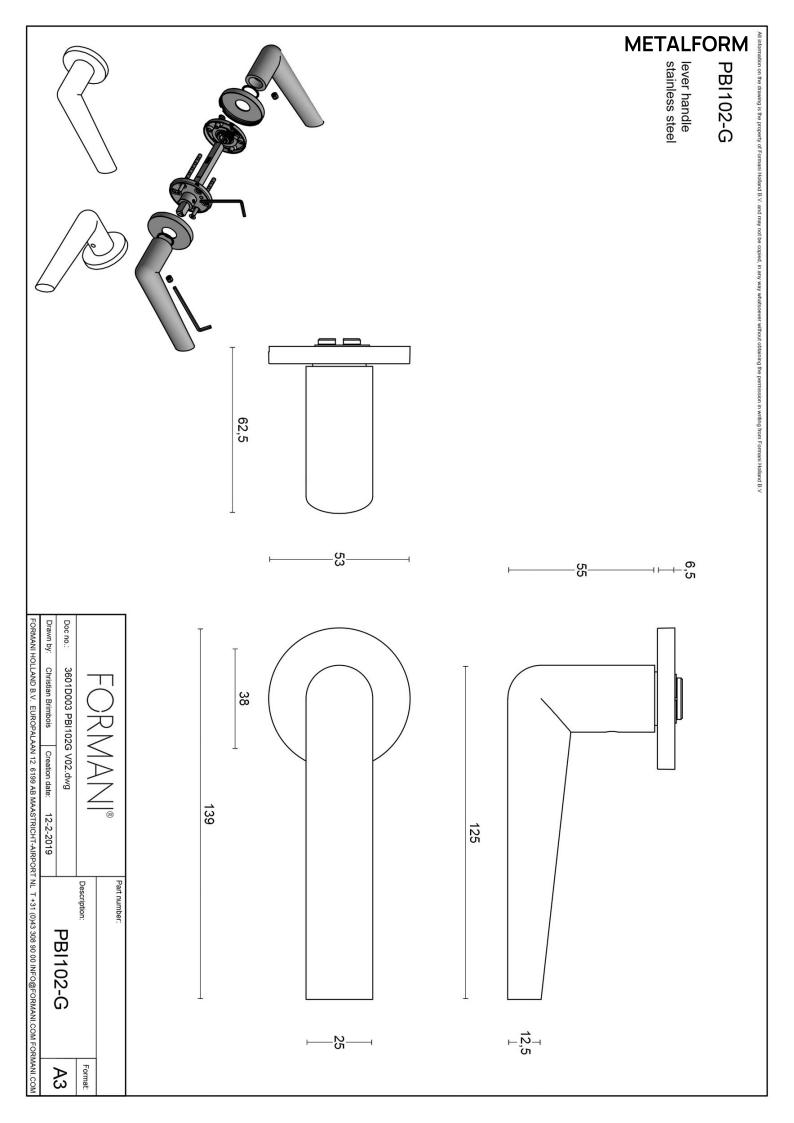

### **PBI102-G**

solid sprung door handle on rose

#### **Product information**

Code: 3601D003IZXX0 Finish: PVD satin black

UNIT: Pair Collection: INC Designer: Piet Boon EAN code: 8718009373101

#### **Finishes**

- satin stainless steel
- PVD satin black

PBI102-G / 3601D003IZXX0 1-4-2024