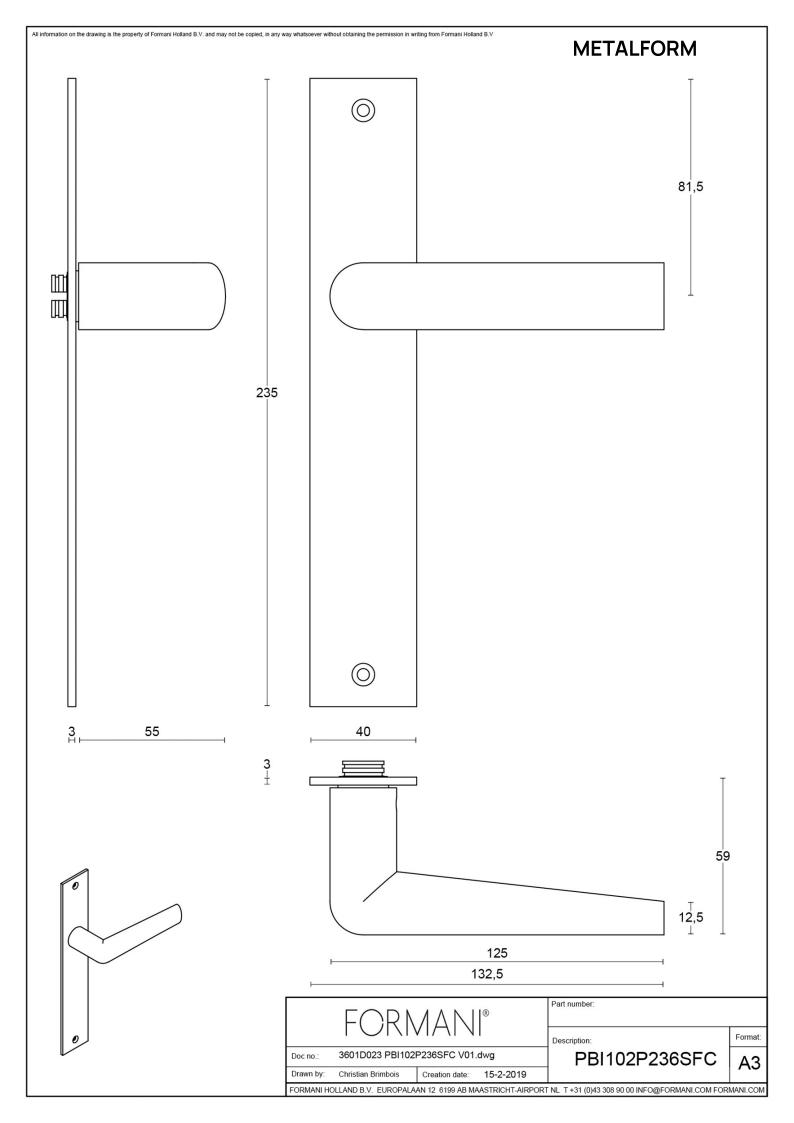

### PBI102P236SFC

solid unsprung door handle on blind plate

#### **Product information**

Code: 3601D023INXX0F Finish: satin stainless steel

UNIT: Pair Collection: INC Designer: Piet Boon

EAN code: 8718009376478