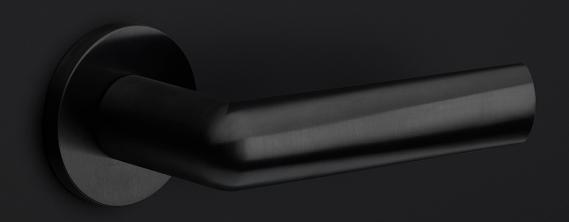

#### **Finishes**

- satin stainless steel
- PVD satin black

# INC by Piet Boon

Smooth curves and an excellent grip is what characterizes our INC hardware series by Piet Boon. Starting out as a circular cylinder volume, the INC took shape after flattening the circle and tapering the end. This provides the handle with a smooth inclination, to which the INC is named. The INC door handle has won the Red Dot Design Award 2019 in the 'Product Design' category. The Jury commented that 'the ingenious design of the INC door handle blends a flowing yet powerful design vocabulary with pleasing haptic properties'. The winning door handle is part of the total concept collection consisting of door, window, and furniture fittings alongside other accessories. The INC series is available in two finishes, including our latest PVD satin black and satin stainless steel.