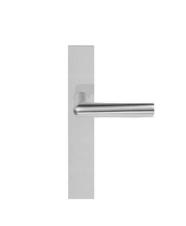

### PBI102P236SFC

solid unsprung door handle on blind plate

#### **Product information**

Code: 3601D023INXX0F Finish: satin stainless steel

UNIT: Pair Collection: INC Designer: Piet Boon

EAN code: 8718009376478