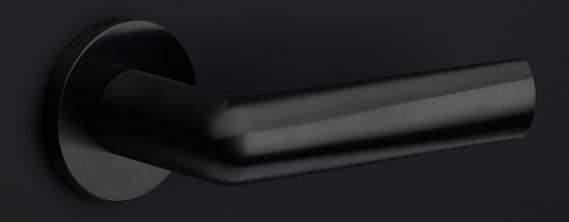

# INC by Piet Boon

Smooth curves and an excellent grip is what characterizes our INC hardware series by Piet Boon. Starting out as a circular cylinder volume, the INC took shape after flattening the circle and tapering the end. This provides the handle with a smooth inclination, to which the INC is named. The INC door handle has won the Red Dot Design Award 2019 in the 'Product Design' category. The Jury commented that 'the ingenious design of the INC door handle blends a flowing yet powerful design vocabulary with pleasing haptic properties'. The winning door handle is part of the total concept collection consisting of door, window, and furniture fittings alongside other accessories. The INC series is available in two finishes, including our latest PVD satin black and satin stainless steel.