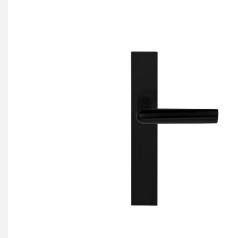

### PBI102P236SFC

solid unsprung door handle on blind plate

#### **Product information**

Code: 3601D023IZXX0F Finish: PVD satin black

UNIT: Pair Collection: INC Designer: Piet Boon

EAN code: 8718009376430