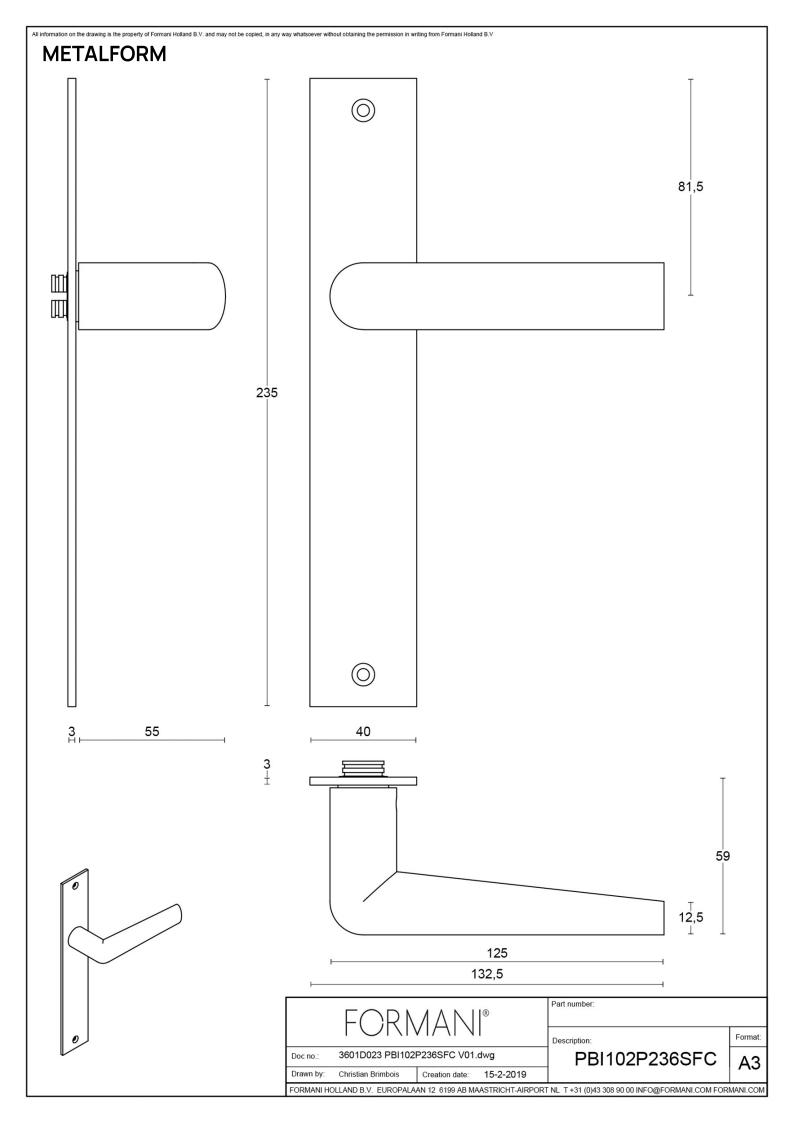

### PBI102P236SFC

solid unsprung door handle on blind plate

#### **Product information**

Code: 3601D023IZXX0F Finish: PVD satin black

UNIT: Pair Collection: INC Designer: Piet Boon

EAN code: 8718009376430