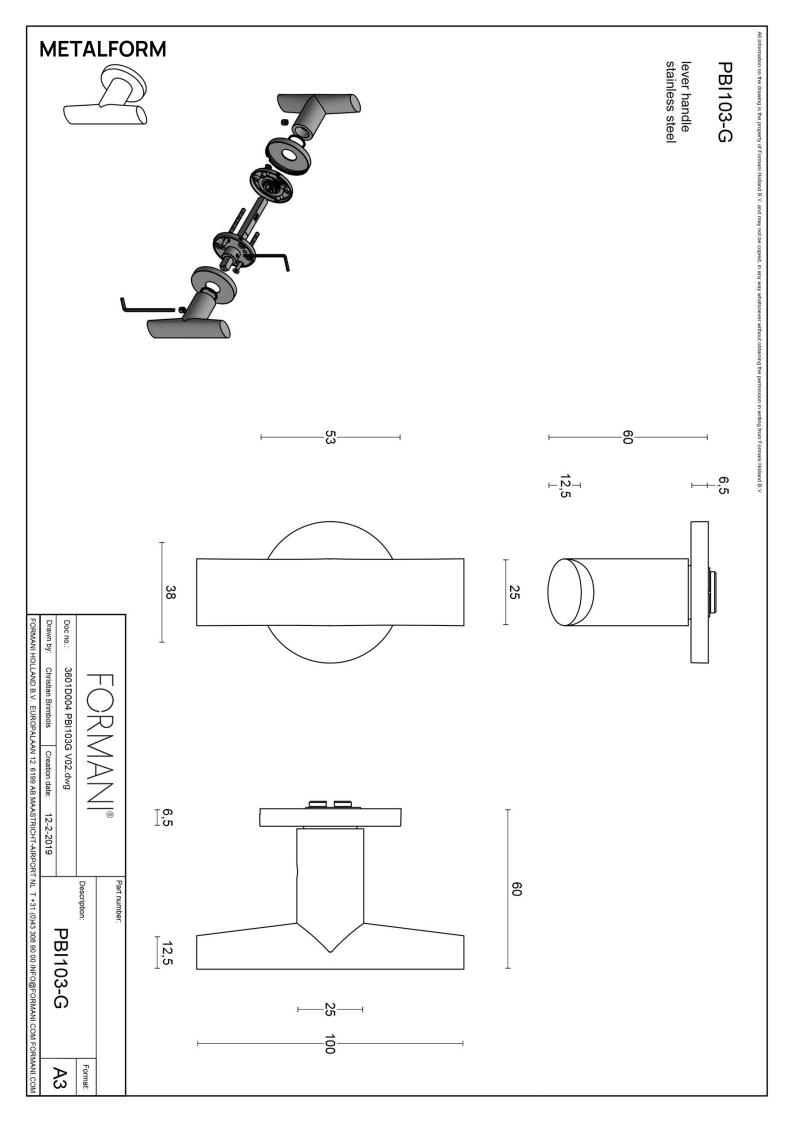

## PBI103-G

solid sprung door handle on rose

### **Product information**

Code: 3601D004INXX0 Finish: satin stainless steel UNIT: Pair Collection: INC Designer: Piet Boon EAN code: 8718009384251