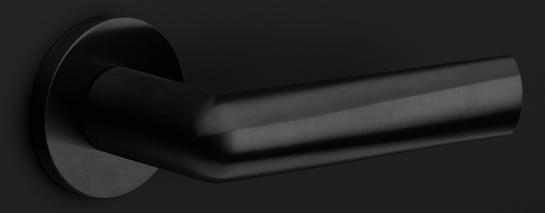

#### Finishes

- satin stainless steel
- PVD satin black

## INC by Piet Boon

Smooth curves and an excellent grip is what characterizes our INC hardware series by Piet Boon. Starting out as a circular cylinder volume, the INC took shape after flattening the circle and tapering the end. This provides the handle with a smooth inclination, to which the INC is named. The INC door handle has won the Red Dot Design Award 2019 in the 'Product Design' category. The Jury commented that 'the ingenious design of the INC door handle blends a flowing yet powerful design vocabulary with pleasing haptic properties'. The winning door handle is part of the total concept collection consisting of door, window, and furniture fittings alongside other accessories. The INC series is available in two finishes, including our latest PVD satin black and satin stainless steel.