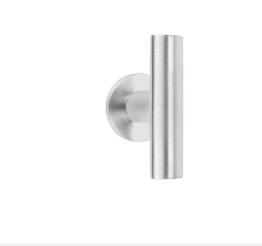

## PBI103-G

solid sprung door handle on rose

### **Product information**

Code: 3601D004INXX0 Finish: satin stainless steel UNIT: Pair Collection: INC Designer: Piet Boon EAN code: 8718009384251

#### Finishes

- satin stainless steel
- PVD satin black