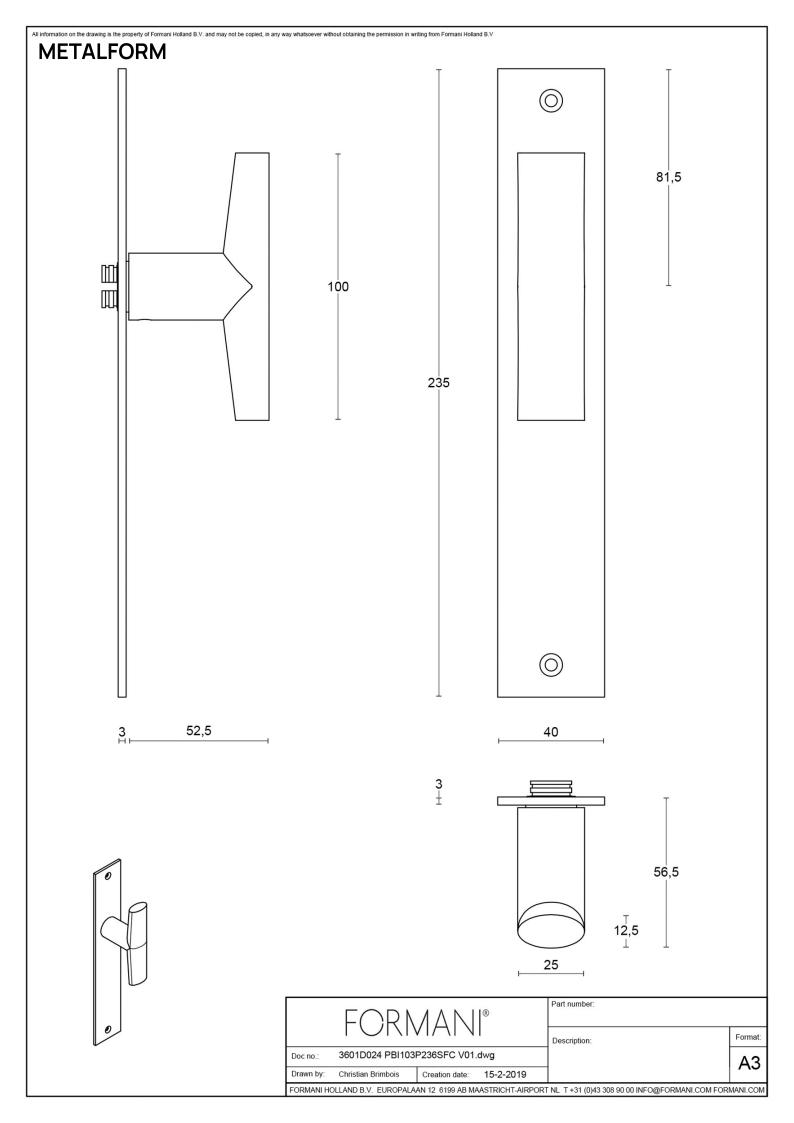

### **PBI103P236SFC**

solid unsprung door handle on blind plate

#### **Product information**

Code: 3601D024INXX0F Finish: satin stainless steel

UNIT: Pair Collection: INC Designer: Piet Boon

EAN code: 8718009384800