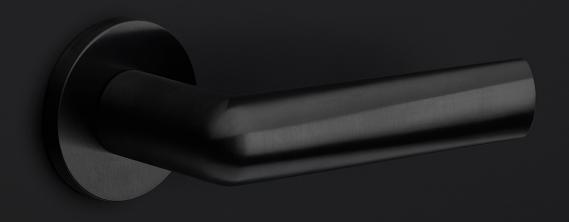

#### **Finishes**

- satin stainless steel
- PVD satin black

# INC by Piet Boon

Smooth curves and an excellent grip is what characterizes our INC hardware series by Piet Boon. Starting out as a circular cylinder volume, the INC took shape after flattening the circle and tapering the end. This provides the handle with a smooth inclination, to which the INC is named. The INC door handle has won the Red Dot Design Award 2019 in the 'Product Design' category. The Jury commented that 'the ingenious design of the INC door handle blends a flowing yet powerful design vocabulary with pleasing haptic properties'. The winning door handle is part of the total concept collection consisting of door, window, and furniture fittings alongside other accessories. The INC series is available in two finishes, including our latest PVD satin black and satin stainless steel.