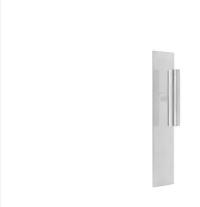

### **PBI103P236SFC**

solid unsprung door handle on blind plate

#### **Product information**

Code: 3601D024INXX0F Finish: satin stainless steel

UNIT: Pair Collection: INC Designer: Piet Boon

EAN code: 8718009384800