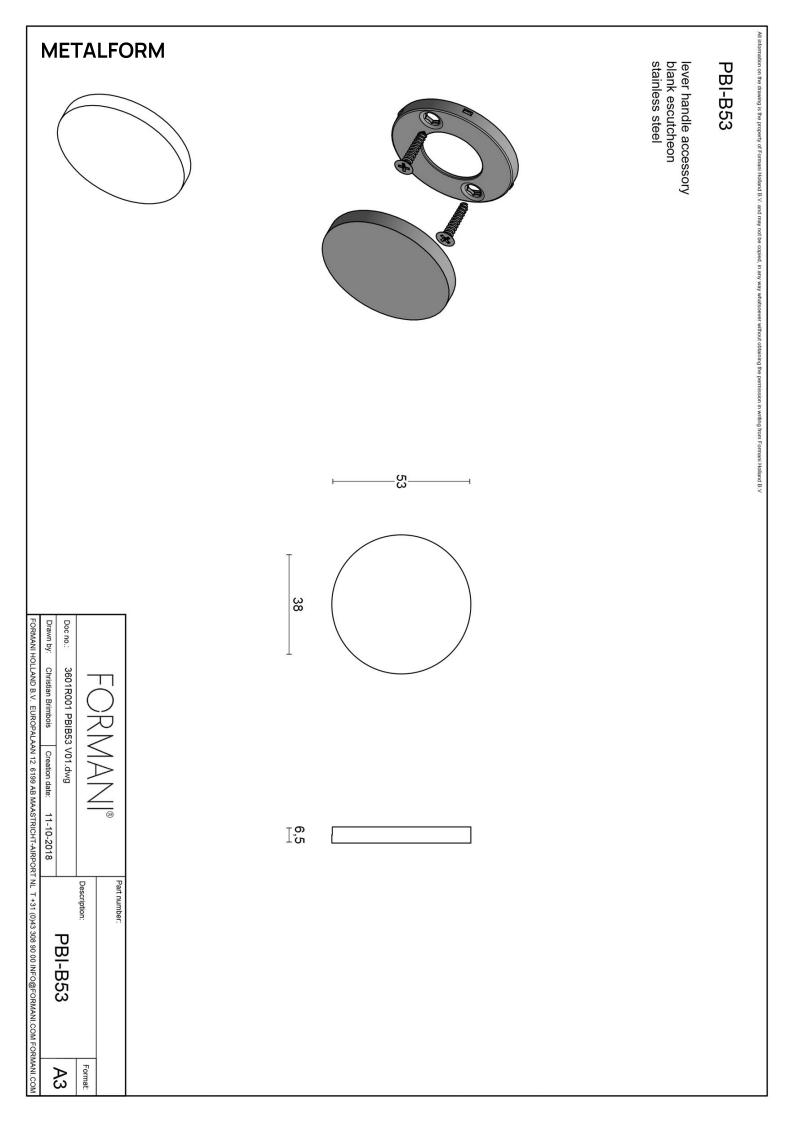

## METALFORM FORMANI®

blank escutcheon round

## **Product information**

Code: 3601R001INXXO Finish: satin stainless steel UNIT: Piece Collection: INC Designer: Piet Boon EAN code: 8718009373477