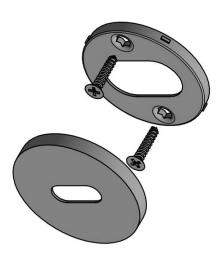

### PBIN53

key escutcheon round

#### **Product information**

Code: 3601N001INXX0 Finish: satin stainless steel

UNIT: Piece Collection: INC Designer: Piet Boon

EAN code: 8718009373446