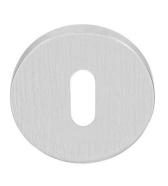

### PBIN53

key escutcheon round

#### **Product information**

Code: 3601N001INXX0 Finish: satin stainless steel

UNIT: Piece Collection: INC Designer: Piet Boon

EAN code: 8718009373446