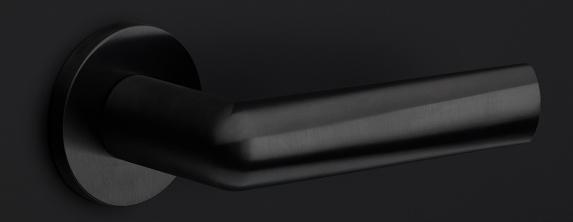

### **INC** by Piet Boon

The INC series is a total concept collection consisting of door, window, and furniture fittings.

#### **Finishes**

- satin stainless steel
- PVD satin black

PBIN53 / 3601N001INXX0 1-4-2024

## INC by Piet Boon

Smooth curves and an excellent grip is what characterizes our INC hardware series by Piet Boon. Starting out as a circular cylinder volume, the INC took shape after flattening the circle and tapering the end. This provides the handle with a smooth inclination, to which the INC is named. The INC door handle has won the Red Dot Design Award 2019 in the 'Product Design' category. The Jury commented that 'the ingenious design of the INC door handle blends a flowing yet powerful design vocabulary with pleasing haptic properties'. The winning door handle is part of the total concept collection consisting of door, window, and furniture fittings alongside other accessories. The INC series is available in two finishes, including our latest PVD satin black and satin stainless steel.