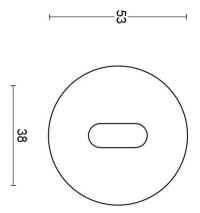

### PBIN53

key escutcheon round

#### **Product information**

Code: 3601N001INXX0 Finish: satin stainless steel

UNIT: Piece Collection: INC Designer: Piet Boon

EAN code: 8718009373446