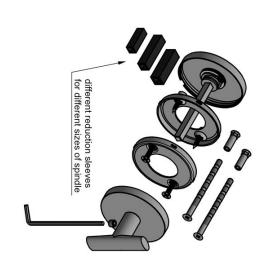

### PBIWC53

turn and release set including 5/6/7/8 spindle

# PBI-WC53

lever handle accessory privacy set stainless steel

**METALFORM** 

Part number

PBI-WC53

FORMANI HOLLAND B.V. EUROPALAAN 12 6199 AB MAASTRICHT-AIRPORT NL T+31 (0)43 308 90 00 INFO@FORMANI.COM FORMANI.COM