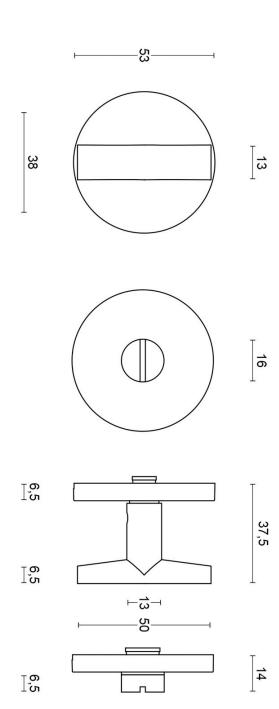

### PBIWC53

turn and release set including 5/6/7/8 spindle

# PBI-WC53

lever handle accessory privacy set stainless steel

**METALFORM** 

Part number

PBI-WC53

FORMANI HOLLAND B.V. EUROPALAAN 12 6199 AB MAASTRICHT-AIRPORT NL T+31 (0)43 308 90 00 INFO@FORMANI.COM FORMANI.COM