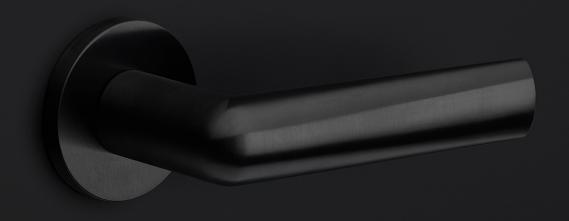

### PBIWC53

turn and release set including 5/6/7/8 spindle

### **Product information**

Code: 3601T001IZXXU Finish: PVD satin black

UNIT: Set Collection: INC Designer: Piet Boon

EAN code: 8718009374030

### **Finishes**

- satin stainless steel
- PVD satin black

PBIWC53 / 3601T001IZXXU 1-4-2024

# PBI-WC53

lever handle accessory privacy set stainless steel

**METALFORM** 

Part number

PBI-WC53

FORMANI HOLLAND B.V. EUROPALAAN 12 6199 AB MAASTRICHT-AIRPORT NL T+31 (0)43 308 90 00 INFO@FORMANI.COM FORMANI.COM

## INC by Piet Boon

Smooth curves and an excellent grip is what characterizes our INC hardware series by Piet Boon. Starting out as a circular cylinder volume, the INC took shape after flattening the circle and tapering the end. This provides the handle with a smooth inclination, to which the INC is named. The INC door handle has won the Red Dot Design Award 2019 in the 'Product Design' category. The Jury commented that 'the ingenious design of the INC door handle blends a flowing yet powerful design vocabulary with pleasing haptic properties'. The winning door handle is part of the total concept collection consisting of door, window, and furniture fittings alongside other accessories. The INC series is available in two finishes, including our latest PVD satin black and satin stainless steel.