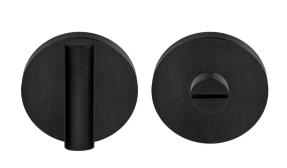

### PBIWC53

turn and release set including 5/6/7/8 spindle

### **Product information**

Code: 3601T001IZXXU Finish: PVD satin black

UNIT: Set Collection: INC Designer: Piet Boon

EAN code: 8718009374030

### **Finishes**

- satin stainless steel
- PVD satin black

PBIWC53 / 3601T001IZXXU 1-4-2024