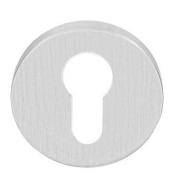

## PBIY53

profile cylinder escutcheon round

### **Product information**

Code: 3601Y001INXX0 Finish: satin stainless steel UNIT: Piece Collection: INC Designer: Piet Boon EAN code: 8718009374115