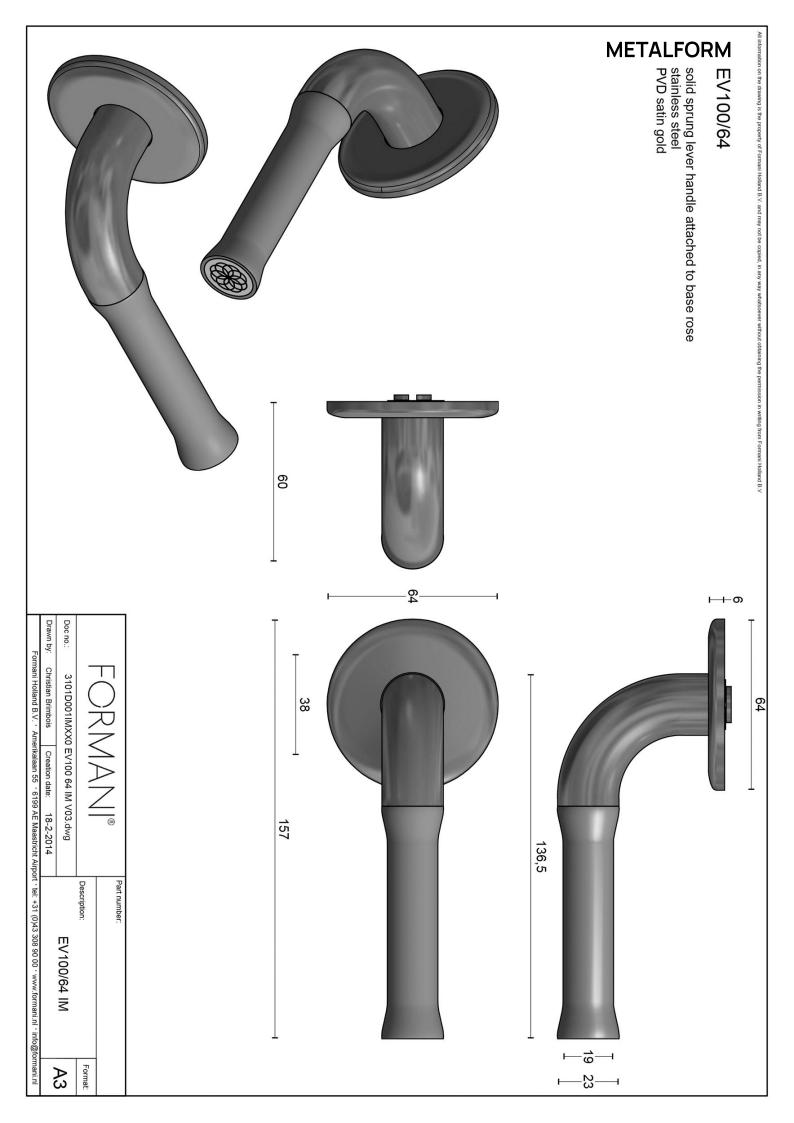

#### EV100/64

solid double sprung door handle on rose

#### **Product information**

Code: 3101D001IMXX0 Finish: PVD satin gold

UNIT: Pair

Collection: NOUR

Designer: Edward van Vliet EAN code: 8718009253922