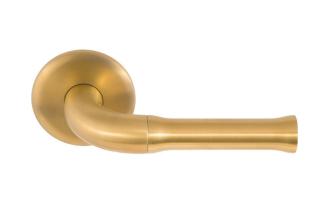

#### EV100/64

solid double sprung door handle on rose

#### **Product information**

Code: 3101D001IMXX0 Finish: PVD satin gold

UNIT: Pair

Collection: NOUR

Designer: Edward van Vliet EAN code: 8718009253922