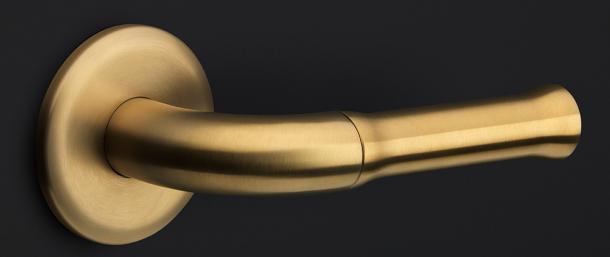

#### Finishes

- satin blackpolished stainless steel
- polished stainless steel
- PVD satin gold
- PVD satin gold
- PVD satin gold

## **NOUR** by Edward van Vliet

Our NOUR series by Edward van Vliet combines an international appeal and aesthetic with excellent ergonomic features. The door handle's design perfectly fits into the shape of your hand thanks to the streamlined silhouettes. In addition to its excellent ergonomic factor, this special design has drawn on many aesthetic influences from the Far and Middle East. The NOUR series concerns a comprehensive total concept collection including door, window, and furniture fittings and received a German Design Award thanks to its range of unique characteristics, one of which being its inherent flexibility. The range has a modular structure, so that the grips can be replaced and other colours substituted. This allows for a variety of stunning combinations of polished stainless steel, PVD matt gold, matt black, and matt white, completed with a signature or logo specially designed for FORMANI.