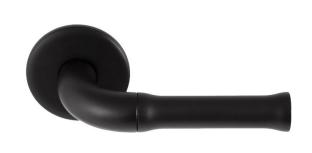

### METALFORM FORMANI®

## EV100/64

solid double sprung door handle on rose

#### **Product information**

Code: 3101D001NMXX0 Finish: satin black UNIT: Pair Collection: NOUR Designer: Edward van Vliet EAN code: 8718009253991

NOUR by Edward van Vliet

The NOUR series is a total concept collection consisting of door, window, and furniture fittings.