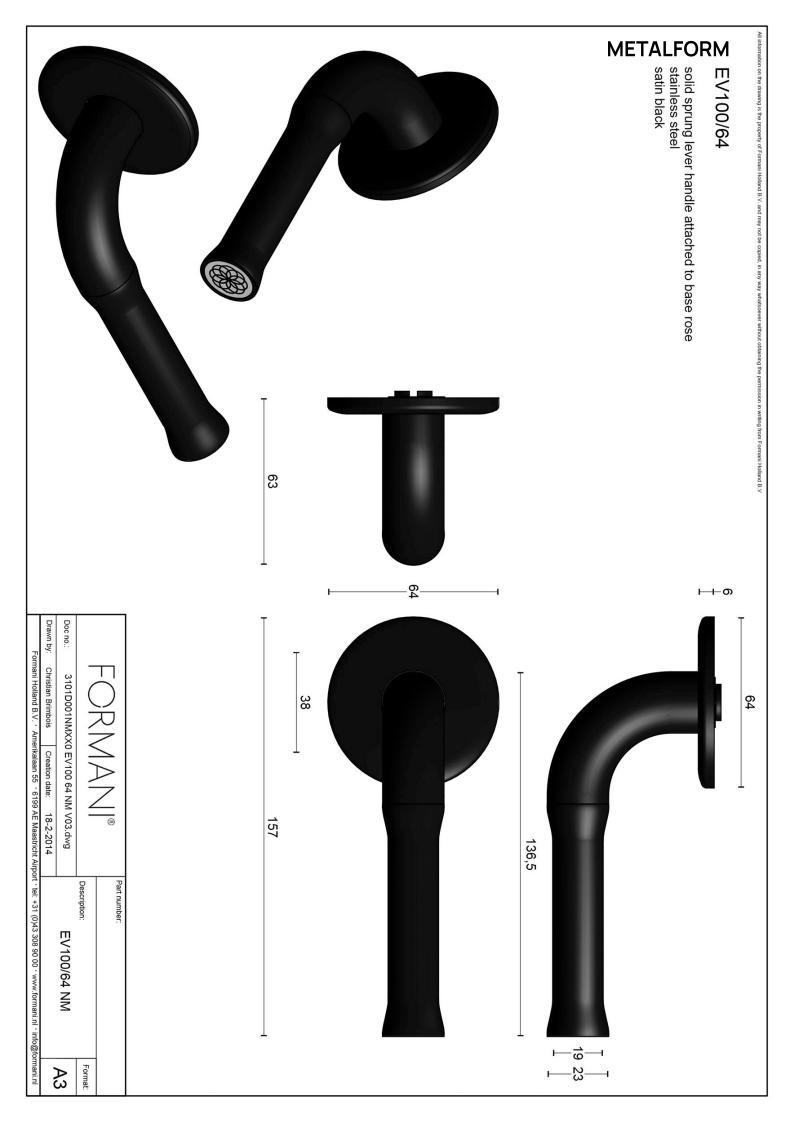

### METALFORM FORMANI®

## EV100/64

solid double sprung door handle on rose

#### **Product information**

Code: 3101D001NMXX0 Finish: satin black UNIT: Pair Collection: NOUR Designer: Edward van Vliet EAN code: 8718009253991

NOUR by Edward van Vliet

The NOUR series is a total concept collection consisting of door, window, and furniture fittings.