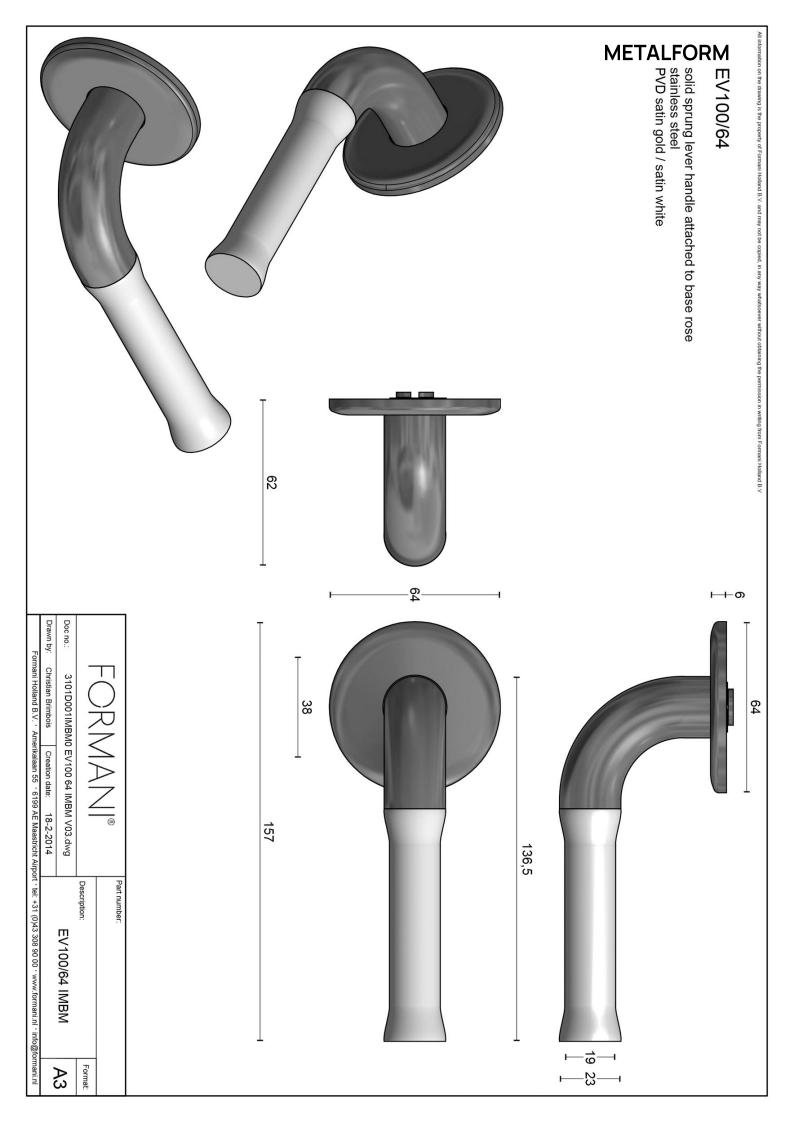

### EV100/64

solid double sprung door handle on rose

#### **Product information**

Code: 3101D001IMBM0 Finish: PVD satin gold UNIT: Pair Collection: NOUR Designer: Edward van Vliet EAN code: 8718009253908

NOUR by Edward van Vliet

The NOUR series is a total concept collection consisting of door, window, and furniture fittings.