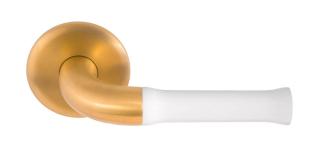

### EV100/64

solid double sprung door handle on rose

#### **Product information**

Code: 3101D001IMBM0 Finish: PVD satin gold UNIT: Pair Collection: NOUR Designer: Edward van Vliet EAN code: 8718009253908

NOUR by Edward van Vliet

The NOUR series is a total concept collection consisting of door, window, and furniture fittings.