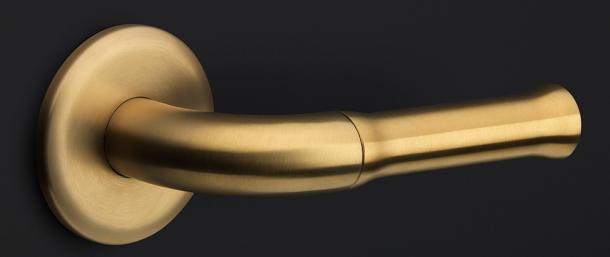

#### **Product information**

Code: 3101D001IMBM0 Finish: PVD satin gold UNIT: Pair Collection: NOUR Designer: Edward van Vliet EAN code: 8718009253908

NOUR by Edward van Vliet

The NOUR series is a total concept collection consisting of door, window, and furniture fittings.

## **NOUR** by Edward van Vliet

Our NOUR series by Edward van Vliet combines an international appeal and aesthetic with excellent ergonomic features. The door handle's design perfectly fits into the shape of your hand thanks to the streamlined silhouettes. In addition to its excellent ergonomic factor, this special design has drawn on many aesthetic influences from the Far and Middle East. The NOUR series concerns a comprehensive total concept collection including door, window, and furniture fittings and received a German Design Award thanks to its range of unique characteristics, one of which being its inherent flexibility. The range has a modular structure, so that the grips can be replaced and other colours substituted. This allows for a variety of stunning combinations of polished stainless steel, PVD matt gold, matt black, and matt white, completed with a signature or logo specially designed for FORMANI.