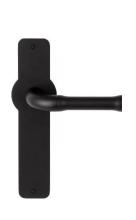

#### **EV100P210SFC**

solid unsprung door handle on blind plate

#### **Product information**

Code: 3101D001NMXX0F Finish: satin black

UNIT: Pair

Collection: NOUR

Designer: Edward van Vliet EAN code: 8718009254899