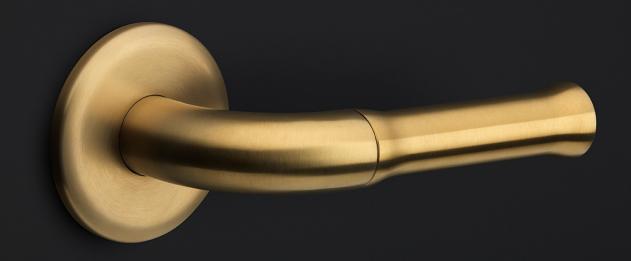

#### **Finishes**

- satin black
- polished stainless steel
- polished stainless steel
- PVD satin gold
- PVD satin gold
- PVD satin gold

### NOUR

by Edward van Vliet

Our NOUR series by Edward van Vliet combines an international appeal and aesthetic with excellent ergonomic features. The door handle's design perfectly fits into the shape of your hand thanks to the streamlined silhouettes. In addition to its excellent ergonomic factor, this special design has drawn on many aesthetic influences from the Far and Middle East. The NOUR series concerns a comprehensive total concept collection including door, window, and furniture fittings and received a German Design Award thanks to its range of unique characteristics, one of which being its inherent flexibility. The range has a modular structure, so that the grips can be replaced and other colours substituted. This allows for a variety of stunning combinations of polished stainless steel, PVD matt gold, matt black, and matt white, completed with a signature or logo specially designed for FORMANI.