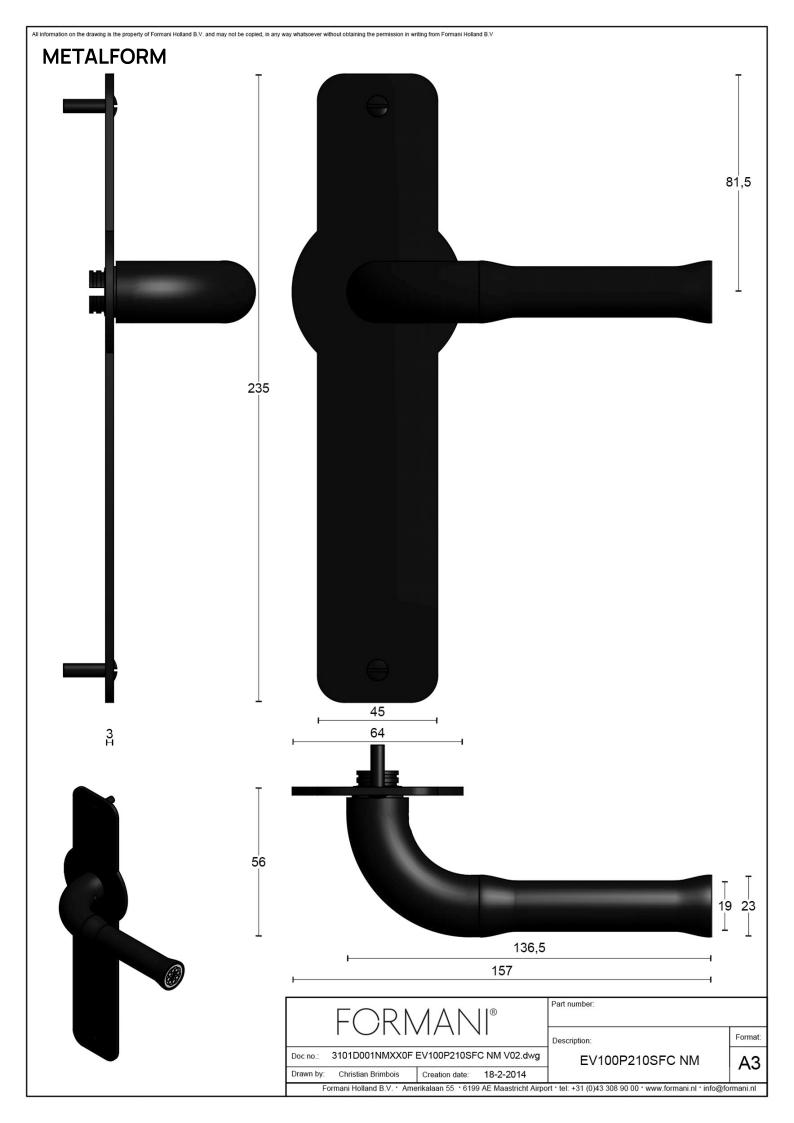

#### **EV100P210SFC**

solid unsprung door handle on blind plate

#### **Product information**

Code: 3101D001NMXX0F Finish: satin black

UNIT: Pair

Collection: NOUR

Designer: Edward van Vliet EAN code: 8718009254899