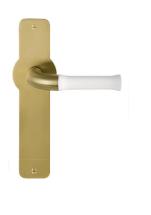

## EV100P210SFC

solid unsprung door handle on blind plate

#### **Product information**

Code: 3101D001IMBM0F Finish: PVD satin gold UNIT: Pair Collection: NOUR Designer: Edward van Vliet EAN code: 8718009254851

NOUR by Edward van Vliet

The NOUR series is a total concept collection consisting of door, window, and furniture fittings.