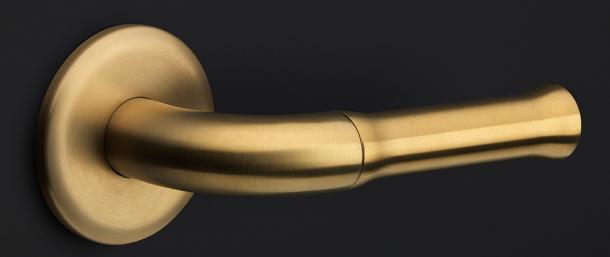

#### **Product information**

Code: 3101D001IMBM0F Finish: PVD satin gold UNIT: Pair Collection: NOUR Designer: Edward van Vliet EAN code: 8718009254851

NOUR by Edward van Vliet

The NOUR series is a total concept collection consisting of door, window, and furniture fittings.

## **NOUR** by Edward van Vliet

Our NOUR series by Edward van Vliet combines an international appeal and aesthetic with excellent ergonomic features. The door handle's design perfectly fits into the shape of your hand thanks to the streamlined silhouettes. In addition to its excellent ergonomic factor, this special design has drawn on many aesthetic influences from the Far and Middle East. The NOUR series concerns a comprehensive total concept collection including door, window, and furniture fittings and received a German Design Award thanks to its range of unique characteristics, one of which being its inherent flexibility. The range has a modular structure, so that the grips can be replaced and other colours substituted. This allows for a variety of stunning combinations of polished stainless steel, PVD matt gold, matt black, and matt white, completed with a signature or logo specially designed for FORMANI.