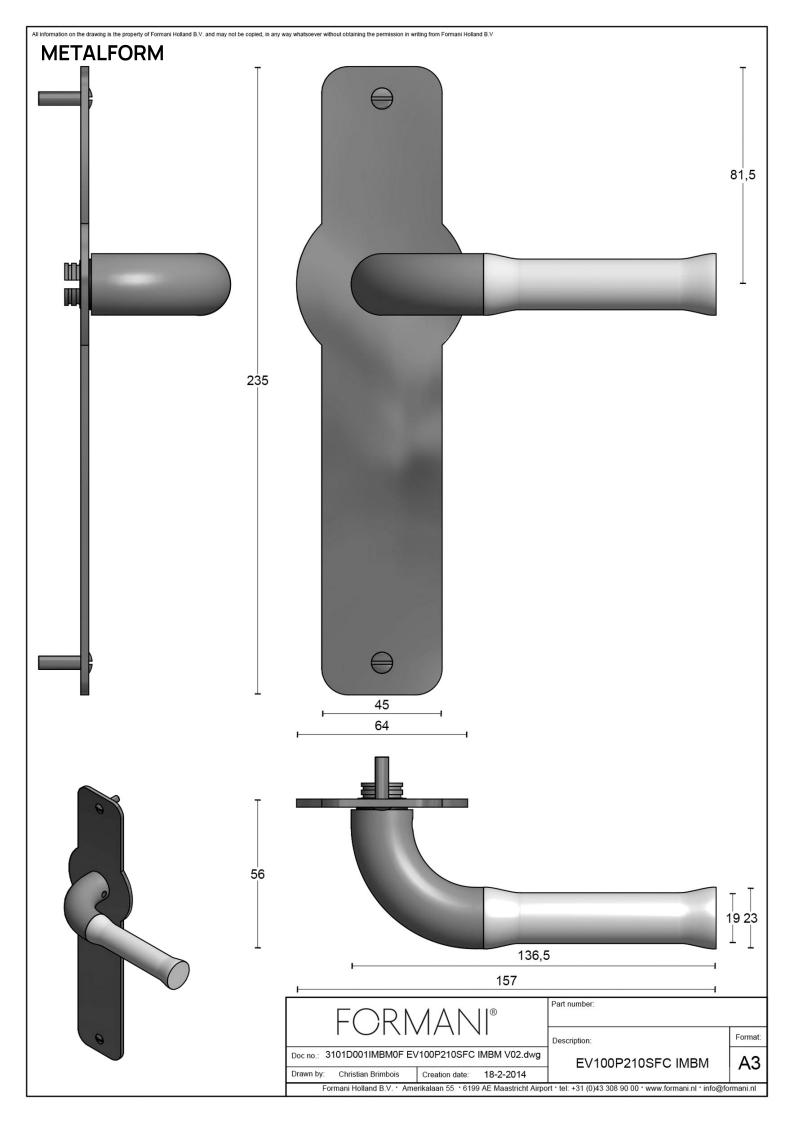

## EV100P210SFC

solid unsprung door handle on blind plate

#### **Product information**

Code: 3101D001IMBM0F Finish: PVD satin gold UNIT: Pair Collection: NOUR Designer: Edward van Vliet EAN code: 8718009254851

NOUR by Edward van Vliet

The NOUR series is a total concept collection consisting of door, window, and furniture fittings.