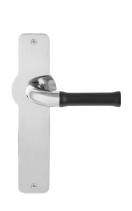

#### **EV100P210SFC**

solid unsprung door handle on blind plate

#### **Product information**

Code: 3101D001IPNM0F

Finish: polished stainless steel

UNIT: Pair

Collection: NOUR

Designer: Edward van Vliet EAN code: 8718009254882