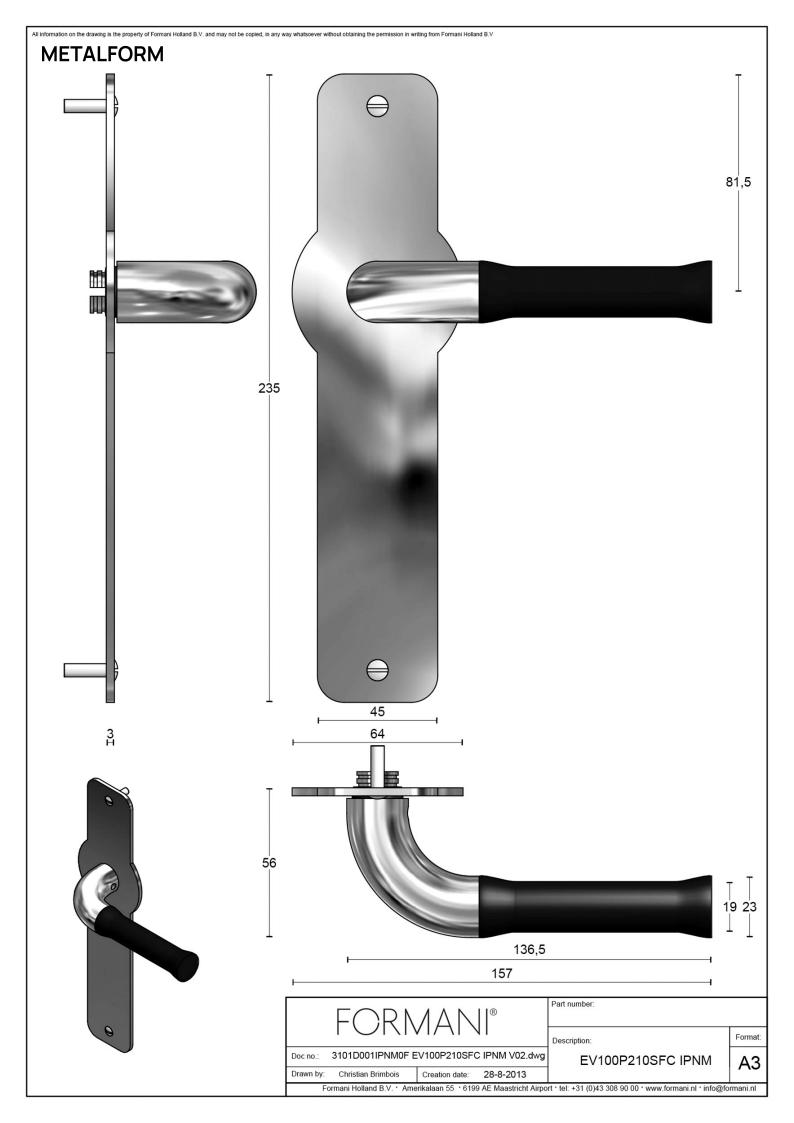

#### **EV100P210SFC**

solid unsprung door handle on blind plate

#### **Product information**

Code: 3101D001IPNM0F

Finish: polished stainless steel

UNIT: Pair

Collection: NOUR

Designer: Edward van Vliet EAN code: 8718009254882