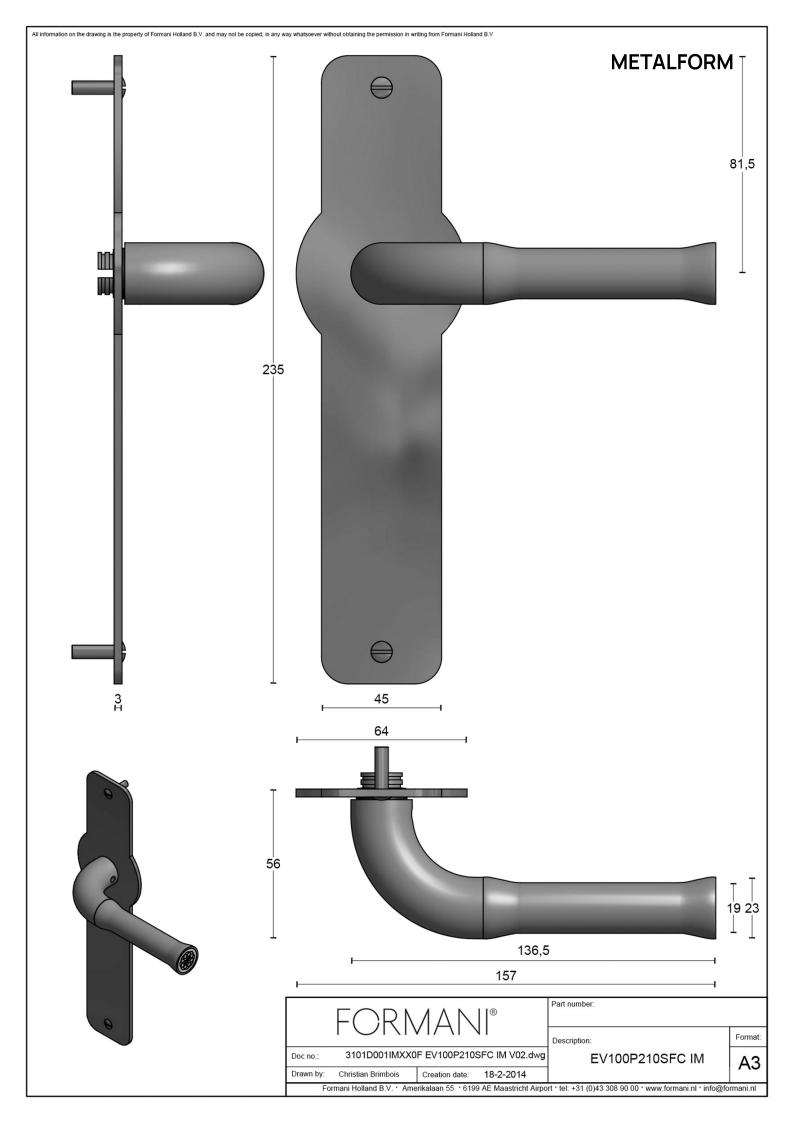

#### **EV100P210SFC**

solid unsprung door handle on blind plate

#### **Product information**

Code: 3101D001IMXX0F Finish: PVD satin gold

UNIT: Pair

Collection: NOUR

Designer: Edward van Vliet EAN code: 8718009254875

## NOUR

by Edward van Vliet

Our NOUR series by Edward van Vliet combines an international appeal and aesthetic with excellent ergonomic features. The door handle's design perfectly fits into the shape of your hand thanks to the streamlined silhouettes. In addition to its excellent ergonomic factor, this special design has drawn on many aesthetic influences from the Far and Middle East. The NOUR series concerns a comprehensive total concept collection including door, window, and furniture fittings and received a German Design Award thanks to its range of unique characteristics, one of which being its inherent flexibility. The range has a modular structure, so that the grips can be replaced and other colours substituted. This allows for a variety of stunning combinations of polished stainless steel, PVD matt gold, matt black, and matt white, completed with a signature or logo specially designed for FORMANI.