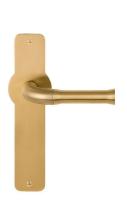

#### **EV100P210SFC**

solid unsprung door handle on blind plate

#### **Product information**

Code: 3101D001IMXX0F Finish: PVD satin gold

UNIT: Pair

Collection: NOUR

Designer: Edward van Vliet EAN code: 8718009254875