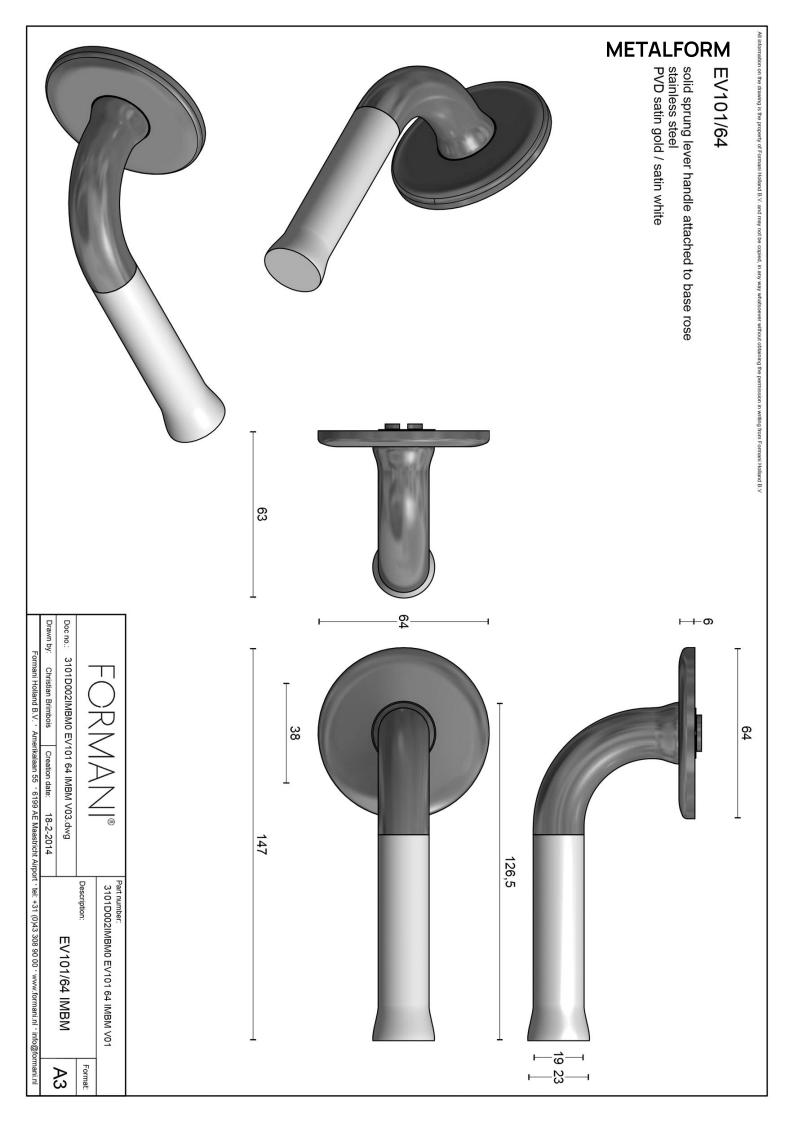

## EV101/64

solid double sprung door handle on rose

### **Product information**

Code: 3101D002IMBM0 Finish: PVD satin gold UNIT: Pair Collection: NOUR Designer: Edward van Vliet EAN code: 8718009254004