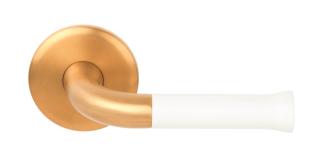

## EV101/64

solid double sprung door handle on rose

### **Product information**

Code: 3101D002IMBM0 Finish: PVD satin gold UNIT: Pair Collection: NOUR Designer: Edward van Vliet EAN code: 8718009254004