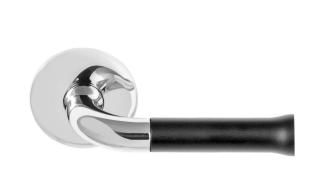

#### EV101/64

solid double sprung door handle on rose

#### **Product information**

Code: 3101D002IPNM0

Finish: polished stainless steel

UNIT: Pair

Collection: NOUR

Designer: Edward van Vliet EAN code: 8718009254035