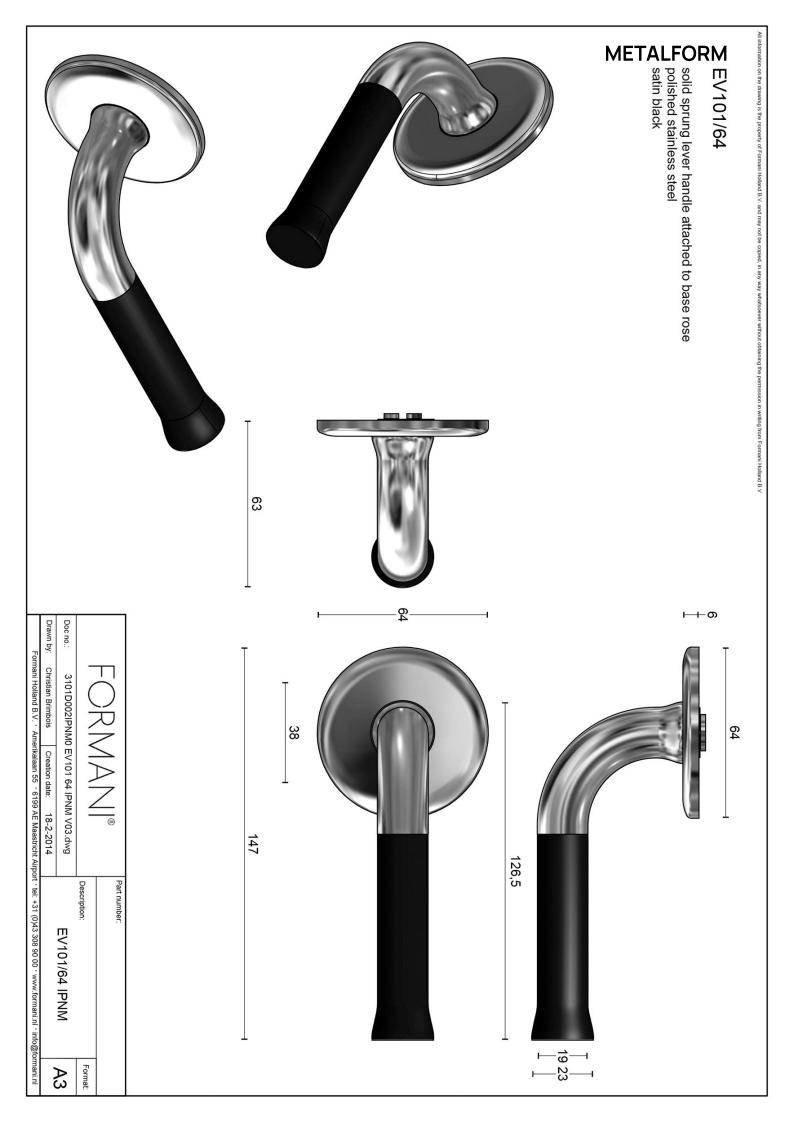

#### EV101/64

solid double sprung door handle on rose

#### **Product information**

Code: 3101D002IPNM0

Finish: polished stainless steel

UNIT: Pair

Collection: NOUR

Designer: Edward van Vliet EAN code: 8718009254035

#### **Finishes**

- satin black
- polished stainless steel
- polished stainless steel
- PVD satin gold
- PVD satin gold
- PVD satin gold

EV101/64 / 3101D002IPNM0 1-4-2024