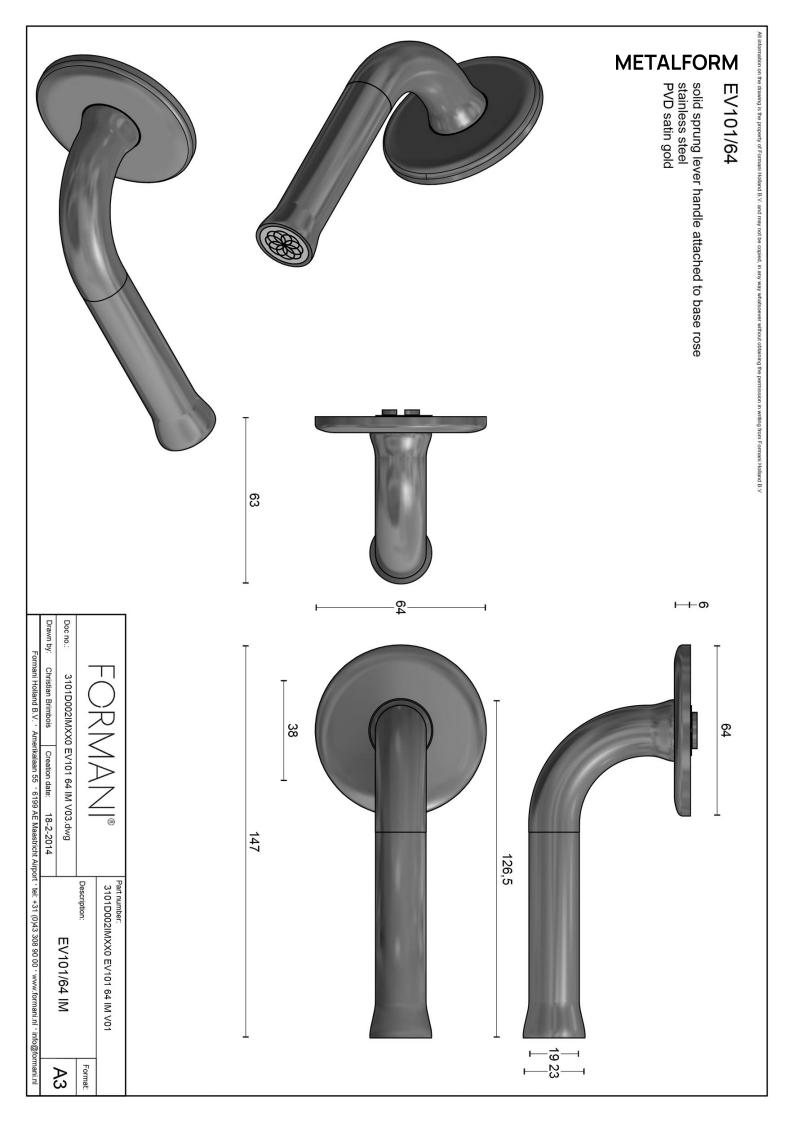

## METALFORM FORMANI®

## EV101/64

solid double sprung door handle on rose

### **Product information**

Code: 3101D002IMXX0 Finish: PVD satin gold UNIT: Pair Collection: NOUR Designer: Edward van Vliet EAN code: 8718009254028