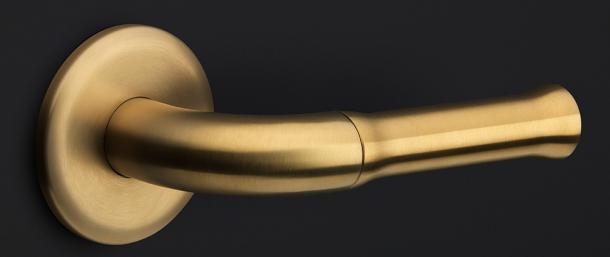

## **NOUR** by Edward van Vliet

Our NOUR series by Edward van Vliet combines an international appeal and aesthetic with excellent ergonomic features. The door handle's design perfectly fits into the shape of your hand thanks to the streamlined silhouettes. In addition to its excellent ergonomic factor, this special design has drawn on many aesthetic influences from the Far and Middle East. The NOUR series concerns a comprehensive total concept collection including door, window, and furniture fittings and received a German Design Award thanks to its range of unique characteristics, one of which being its inherent flexibility. The range has a modular structure, so that the grips can be replaced and other colours substituted. This allows for a variety of stunning combinations of polished stainless steel, PVD matt gold, matt black, and matt white, completed with a signature or logo specially designed for FORMANI.