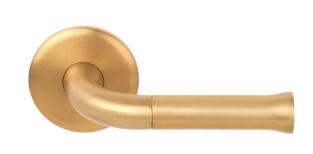

## EV101/64

solid double sprung door handle on rose

### **Product information**

Code: 3101D002IMXX0 Finish: PVD satin gold UNIT: Pair Collection: NOUR Designer: Edward van Vliet EAN code: 8718009254028