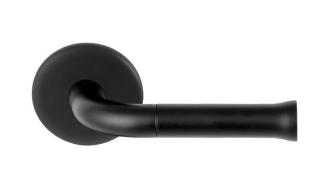

#### EV101/64

solid double sprung door handle on rose

#### **Product information**

Code: 3101D002NMXX0 Finish: satin black

UNIT: Pair

Collection: NOUR

Designer: Edward van Vliet EAN code: 8718009254042