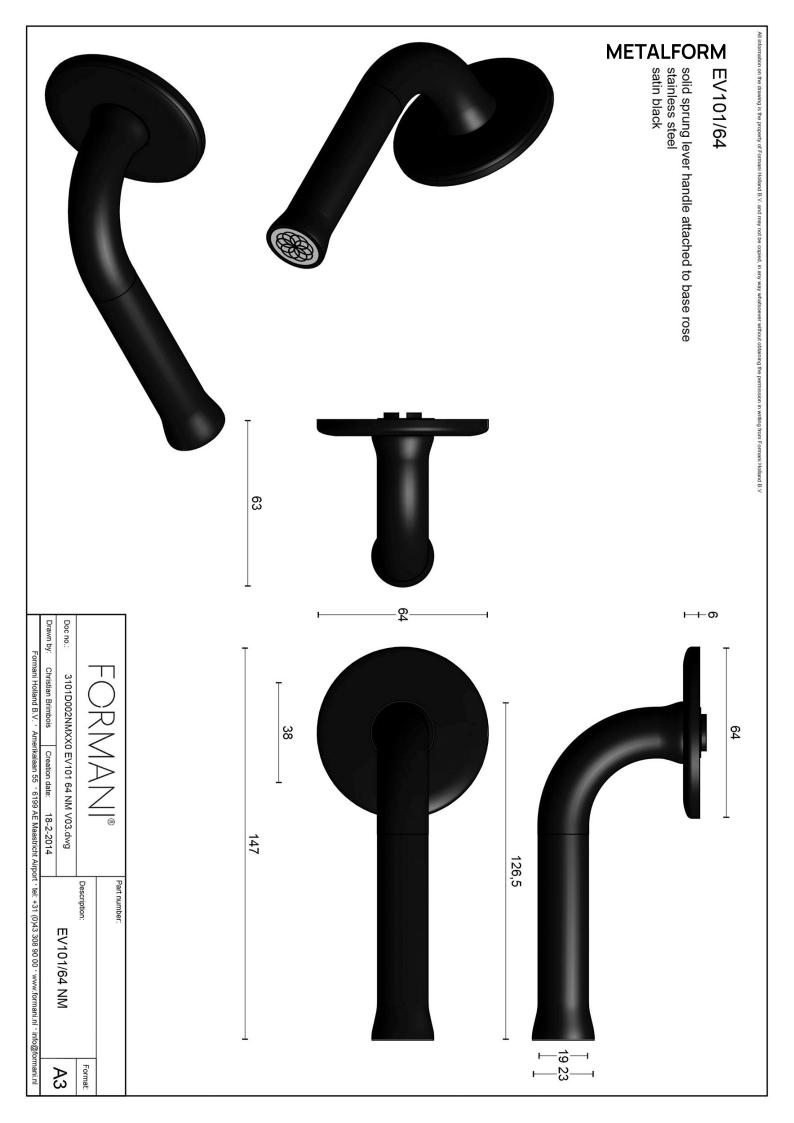

#### EV101/64

solid double sprung door handle on rose

#### **Product information**

Code: 3101D002NMXX0 Finish: satin black

UNIT: Pair

Collection: NOUR

Designer: Edward van Vliet EAN code: 8718009254042

#### **Finishes**

- satin black
- polished stainless steel
- polished stainless steel
- PVD satin gold
- PVD satin gold
- PVD satin gold

EV101/64 / 3101D002NMXX0 1-4-2024