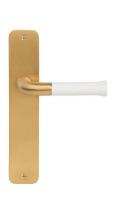

### **EV101P211SFC**

solid unsprung door handle on blind plate

#### **Product information**

Code: 3101D002IMBM0F Finish: PVD satin gold

UNIT: Pair

Collection: NOUR

Designer: Edward van Vliet EAN code: 8718009254974