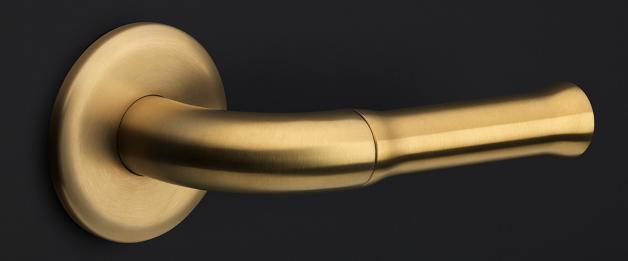

#### **Product information**

Code: 3101D002IMBM0F Finish: PVD satin gold

UNIT: Pair

Collection: NOUR

Designer: Edward van Vliet EAN code: 8718009254974

#### **Finishes**

- satin black
- polished stainless steel
- polished stainless steel
- PVD satin gold
- PVD satin gold
- PVD satin gold

## NOUR

by Edward van Vliet

Our NOUR series by Edward van Vliet combines an international appeal and aesthetic with excellent ergonomic features. The door handle's design perfectly fits into the shape of your hand thanks to the streamlined silhouettes. In addition to its excellent ergonomic factor, this special design has drawn on many aesthetic influences from the Far and Middle East. The NOUR series concerns a comprehensive total concept collection including door, window, and furniture fittings and received a German Design Award thanks to its range of unique characteristics, one of which being its inherent flexibility. The range has a modular structure, so that the grips can be replaced and other colours substituted. This allows for a variety of stunning combinations of polished stainless steel, PVD matt gold, matt black, and matt white, completed with a signature or logo specially designed for FORMANI.