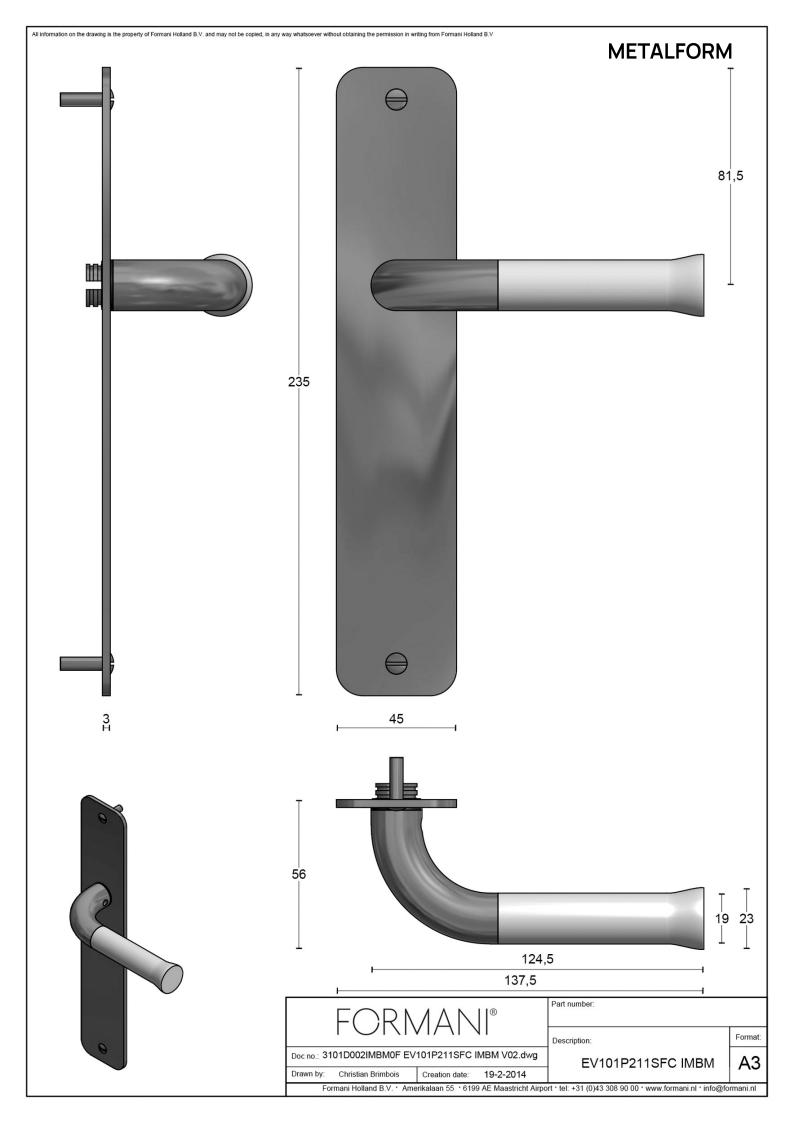

### **EV101P211SFC**

solid unsprung door handle on blind plate

#### **Product information**

Code: 3101D002IMBM0F Finish: PVD satin gold

UNIT: Pair

Collection: NOUR

Designer: Edward van Vliet EAN code: 8718009254974