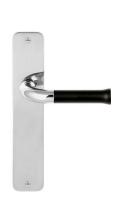

#### **EV101P211SFC**

solid unsprung door handle on blind plate

#### **Product information**

Code: 3101D002IPNM0F Finish: polished stainless steel

UNIT: Pair

Collection: NOUR

Designer: Edward van Vliet EAN code: 8718009255049