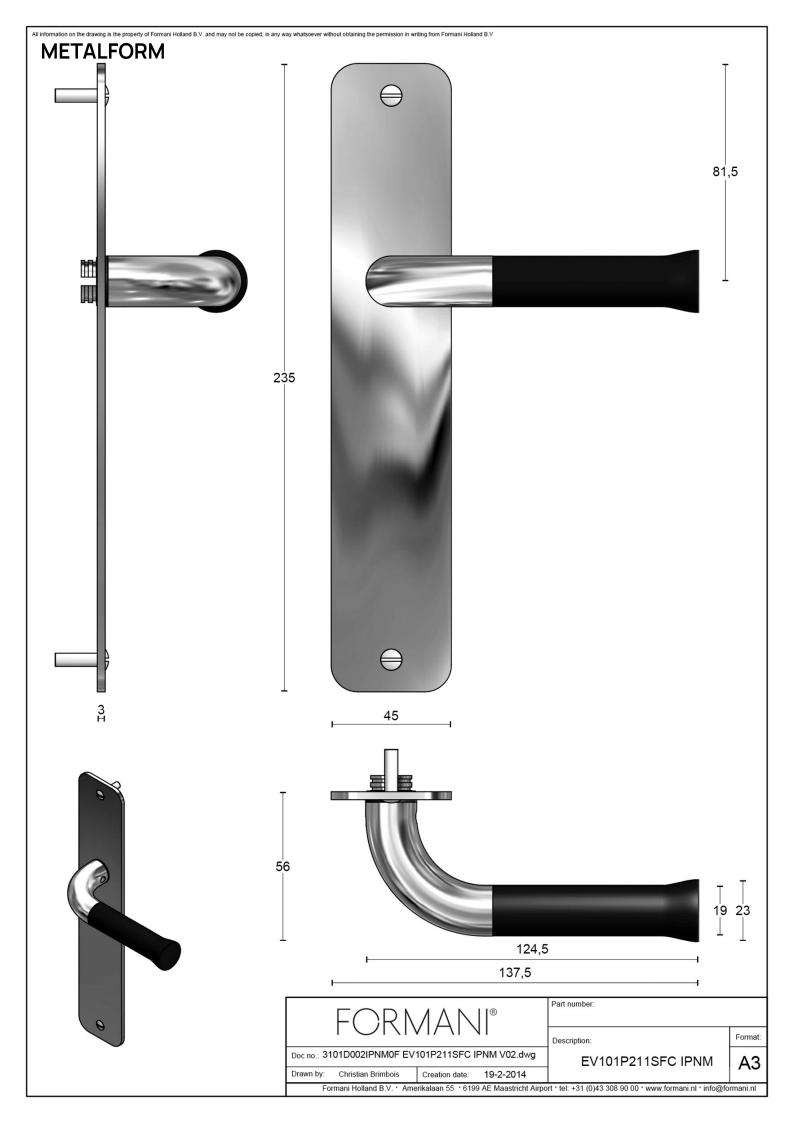

#### **EV101P211SFC**

solid unsprung door handle on blind plate

#### **Product information**

Code: 3101D002IPNM0F Finish: polished stainless steel

UNIT: Pair

Collection: NOUR

Designer: Edward van Vliet EAN code: 8718009255049