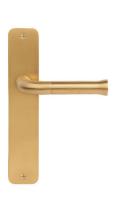

#### **EV101P211SFC**

solid unsprung door handle on blind plate

#### **Product information**

Code: 3101D002IMXX0F Finish: PVD satin gold

UNIT: Pair

Collection: NOUR

Designer: Edward van Vliet EAN code: 8718009254998