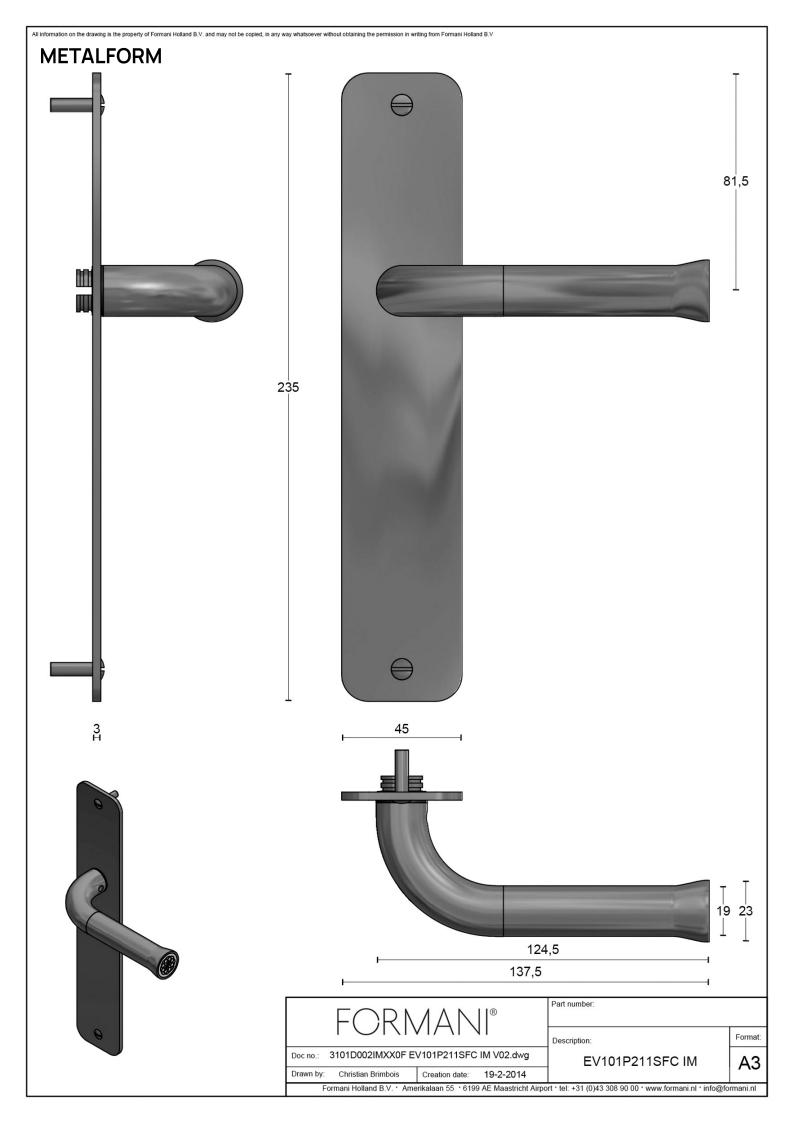

#### **EV101P211SFC**

solid unsprung door handle on blind plate

#### **Product information**

Code: 3101D002IMXX0F Finish: PVD satin gold

UNIT: Pair

Collection: NOUR

Designer: Edward van Vliet EAN code: 8718009254998

## NOUR

by Edward van Vliet

Our NOUR series by Edward van Vliet combines an international appeal and aesthetic with excellent ergonomic features. The door handle's design perfectly fits into the shape of your hand thanks to the streamlined silhouettes. In addition to its excellent ergonomic factor, this special design has drawn on many aesthetic influences from the Far and Middle East. The NOUR series concerns a comprehensive total concept collection including door, window, and furniture fittings and received a German Design Award thanks to its range of unique characteristics, one of which being its inherent flexibility. The range has a modular structure, so that the grips can be replaced and other colours substituted. This allows for a variety of stunning combinations of polished stainless steel, PVD matt gold, matt black, and matt white, completed with a signature or logo specially designed for FORMANI.