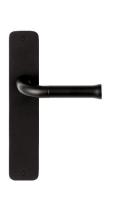

#### **EV101P211SFC**

solid unsprung door handle on blind plate

#### **Product information**

Code: 3101D002NMXX0F Finish: satin black

UNIT: Pair

Collection: NOUR

Designer: Edward van Vliet EAN code: 8718009255001