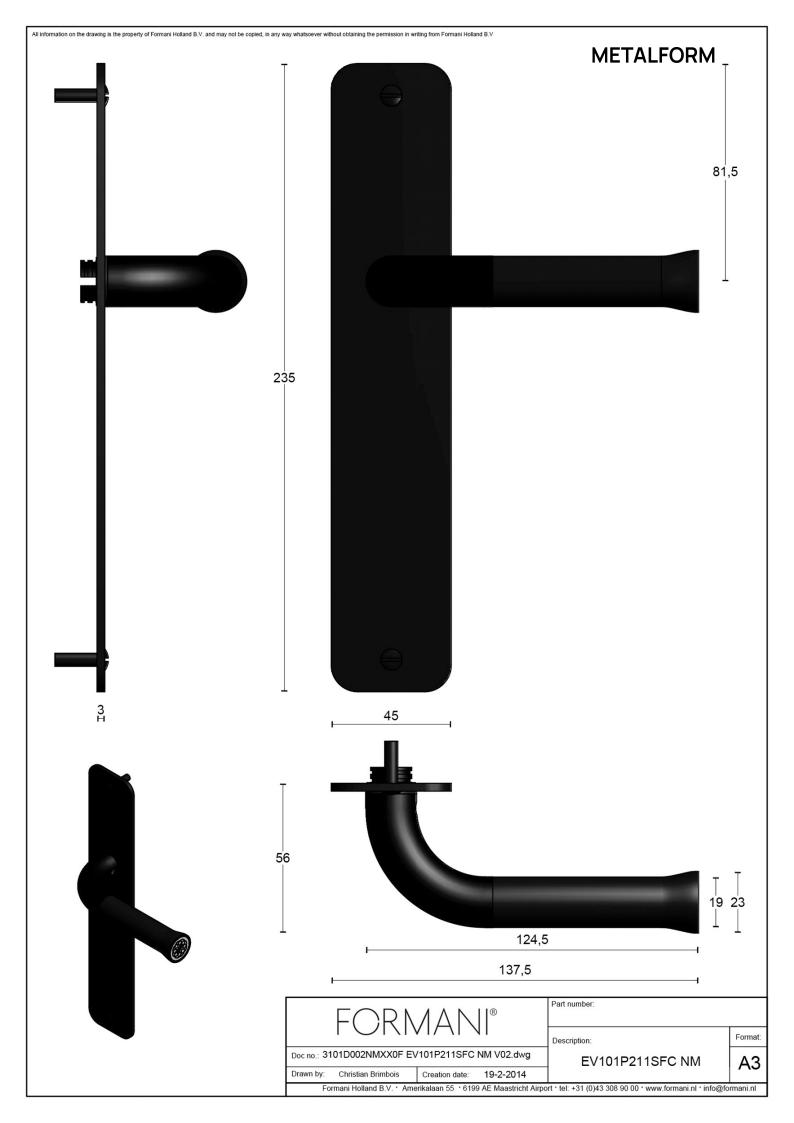

#### **EV101P211SFC**

solid unsprung door handle on blind plate

#### **Product information**

Code: 3101D002NMXX0F Finish: satin black

UNIT: Pair

Collection: NOUR

Designer: Edward van Vliet EAN code: 8718009255001