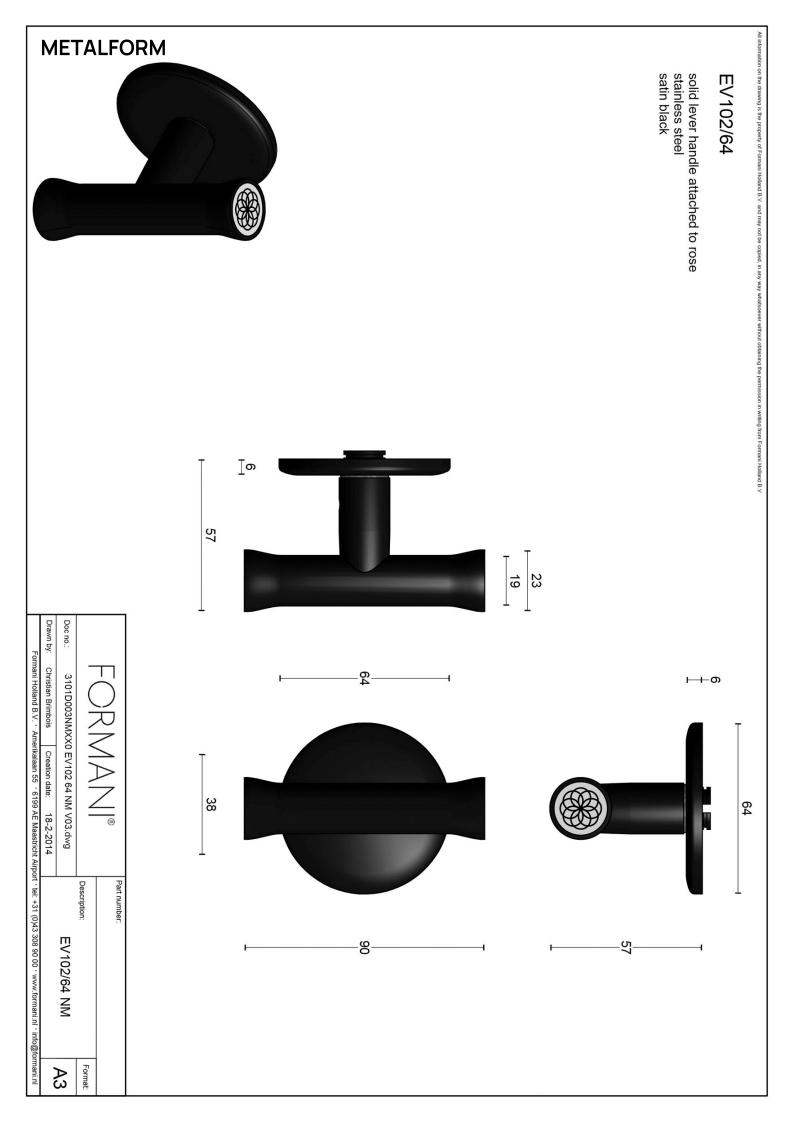

## EV102/64

solid unsprung door handle on rose

#### **Product information**

Code: 3101D003NMXX0 Finish: satin black UNIT: Pair Collection: NOUR Designer: Edward van Vliet EAN code: 8718009254097

NOUR by Edward van Vliet

The NOUR series is a total concept collection consisting of door, window, and furniture fittings.