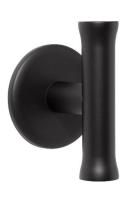

## EV102/64

solid unsprung door handle on rose

#### **Product information**

Code: 3101D003NMXX0 Finish: satin black UNIT: Pair Collection: NOUR Designer: Edward van Vliet EAN code: 8718009254097

NOUR by Edward van Vliet

The NOUR series is a total concept collection consisting of door, window, and furniture fittings.