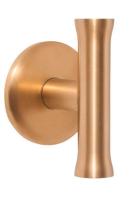

## METALFORM FORMANI®

solid unsprung door handle on rose

### **Product information**

Code: 3101D003IMXX0 Finish: PVD satin gold UNIT: Pair Collection: NOUR Designer: Edward van Vliet EAN code: 8718009254073

NOUR by Edward van Vliet

The NOUR series is a total concept collection consisting of door, window, and furniture fittings.