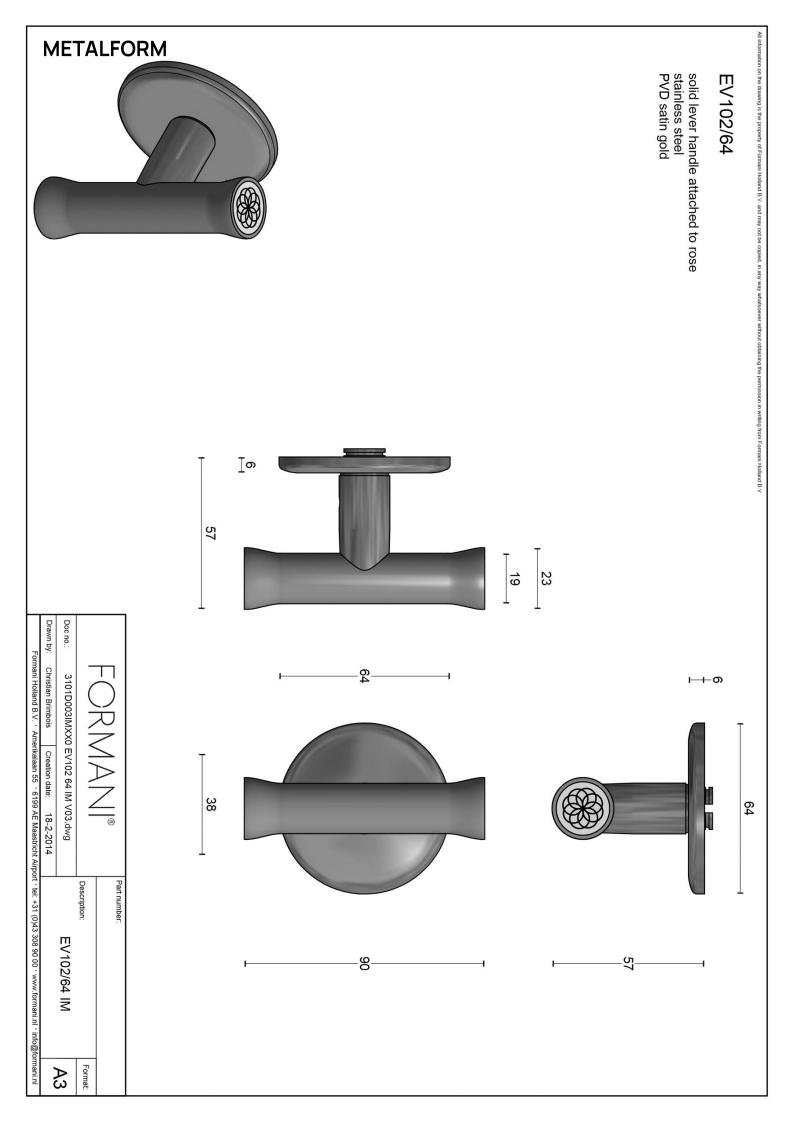

## METALFORM FORMANI®

solid unsprung door handle on rose

### **Product information**

Code: 3101D003IMXX0 Finish: PVD satin gold UNIT: Pair Collection: NOUR Designer: Edward van Vliet EAN code: 8718009254073

NOUR by Edward van Vliet

The NOUR series is a total concept collection consisting of door, window, and furniture fittings.