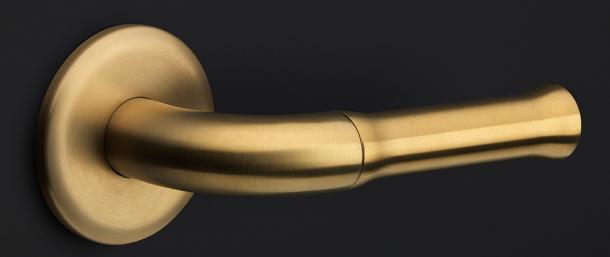

### **Product information**

Code: 3101D003IMXX0 Finish: PVD satin gold UNIT: Pair Collection: NOUR Designer: Edward van Vliet EAN code: 8718009254073

NOUR by Edward van Vliet

The NOUR series is a total concept collection consisting of door, window, and furniture fittings.

## **NOUR** by Edward van Vliet

Our NOUR series by Edward van Vliet combines an international appeal and aesthetic with excellent ergonomic features. The door handle's design perfectly fits into the shape of your hand thanks to the streamlined silhouettes. In addition to its excellent ergonomic factor, this special design has drawn on many aesthetic influences from the Far and Middle East. The NOUR series concerns a comprehensive total concept collection including door, window, and furniture fittings and received a German Design Award thanks to its range of unique characteristics, one of which being its inherent flexibility. The range has a modular structure, so that the grips can be replaced and other colours substituted. This allows for a variety of stunning combinations of polished stainless steel, PVD matt gold, matt black, and matt white, completed with a signature or logo specially designed for FORMANI.