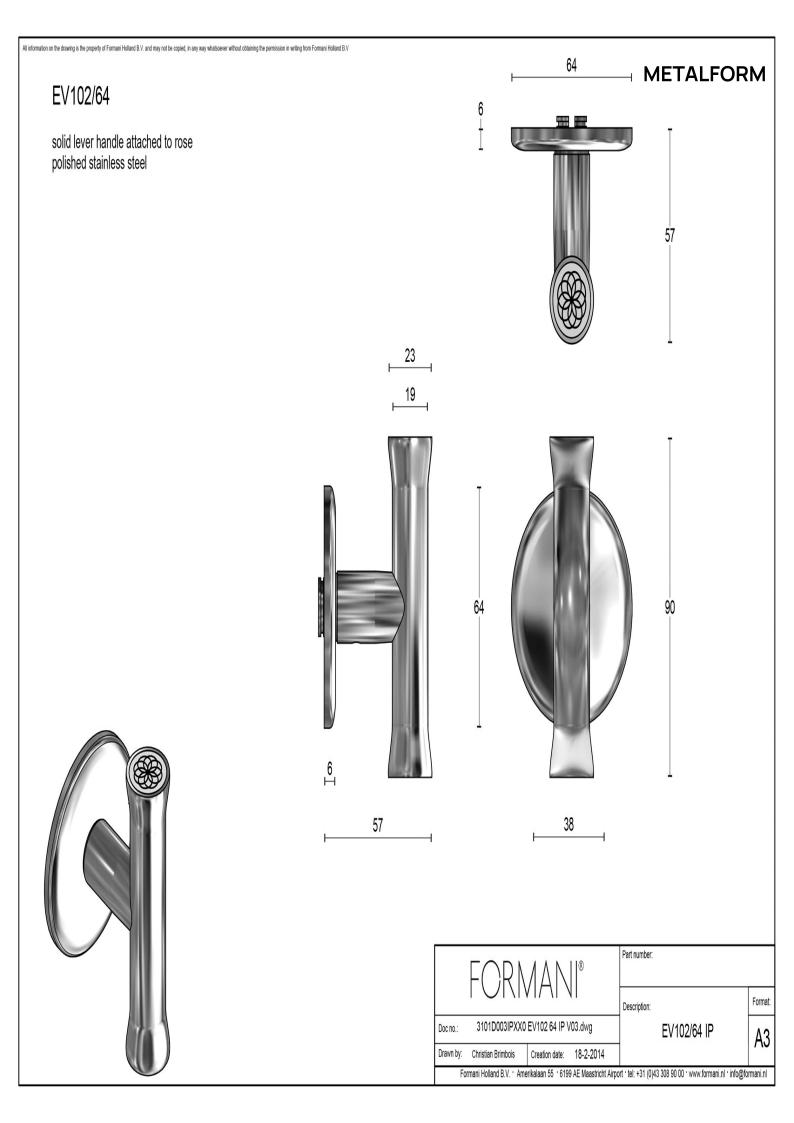

## EV102/64

solid unsprung door handle on rose

#### **Product information**

Code: 3101D003IPXX0 Finish: polished stainless steel UNIT: Pair Collection: NOUR Designer: Edward van Vliet EAN code: 8718009256725

NOUR by Edward van Vliet

The NOUR series is a total concept collection consisting of door, window, and furniture fittings.