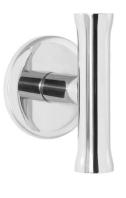

### METALFORM FORMANI®



## EV102/64

solid unsprung door handle on rose

#### **Product information**

Code: 3101D003IPXX0 Finish: polished stainless steel UNIT: Pair Collection: NOUR Designer: Edward van Vliet EAN code: 8718009256725

NOUR by Edward van Vliet

The NOUR series is a total concept collection consisting of door, window, and furniture fittings.

#### Finishes

satin blackpolished stainless steelPVD satin gold



## **NOUR** by Edward van Vliet

Our NOUR series by Edward van Vliet combines an international appeal and aesthetic with excellent ergonomic features. The door handle's design perfectly fits into the shape of your hand thanks to the streamlined silhouettes. In addition to its excellent ergonomic factor, this special design has drawn on many aesthetic influences from the Far and Middle East.