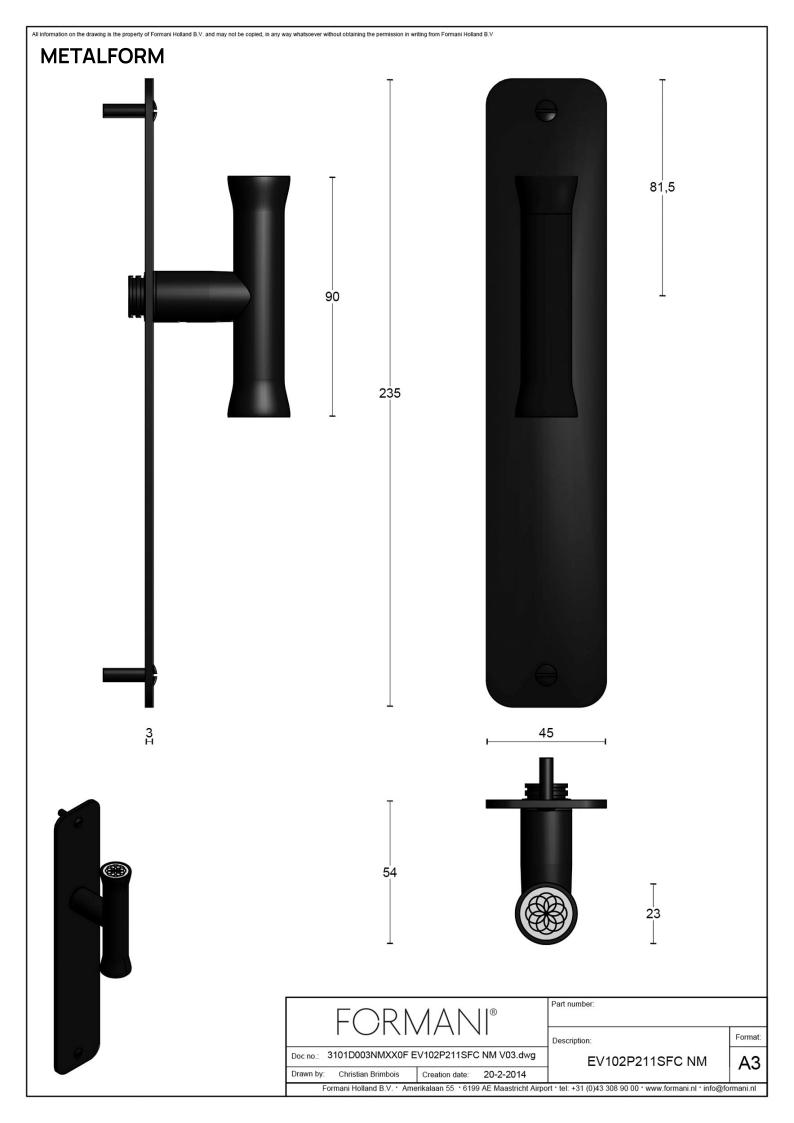

#### **EV102P211SFC**

solid unsprung door handle on blind plate

#### **Product information**

Code: 3101D003NMXX0F Finish: satin black

UNIT: Pair

Collection: NOUR

Designer: Edward van Vliet EAN code: 8718009255032