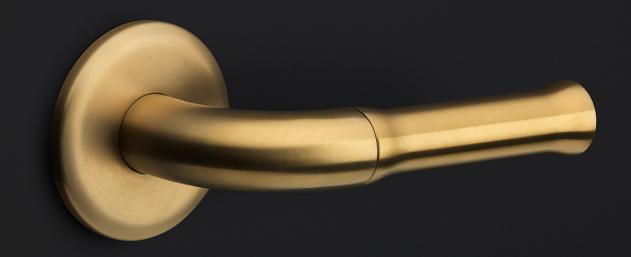

#### Finishes

- satin black
- polished stainless steel
- PVD satin gold

## NOUR

by Edward van Vliet

Our NOUR series by Edward van Vliet combines an international appeal and aesthetic with excellent ergonomic features. The door handle's design perfectly fits into the shape of your hand thanks to the streamlined silhouettes. In addition to its excellent ergonomic factor, this special design has drawn on many aesthetic influences from the Far and Middle East. The NOUR series concerns a comprehensive total concept collection including door, window, and furniture fittings and received a German Design Award thanks to its range of unique characteristics, one of which being its inherent flexibility. The range has a modular structure, so that the grips can be replaced and other colours substituted. This allows for a variety of stunning combinations of polished stainless steel, PVD matt gold, matt black, and matt white, completed with a signature or logo specially designed for FORMANI.