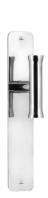

#### **EV102P211SFC**

solid unsprung door handle on blind plate

#### **Product information**

Code: 3101D003IPXX0F

Finish: polished stainless steel

UNIT: Pair

Collection: NOUR

Designer: Edward van Vliet EAN code: 8718009256732