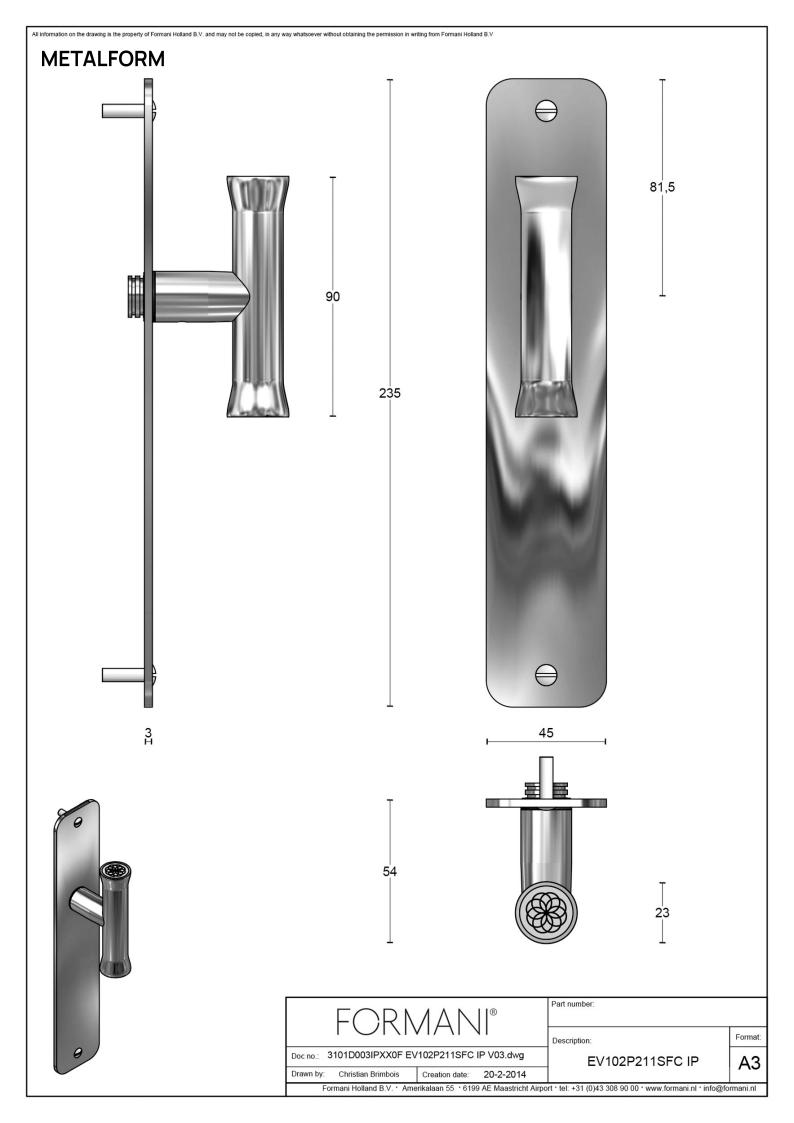

#### **EV102P211SFC**

solid unsprung door handle on blind plate

#### **Product information**

Code: 3101D003IPXX0F

Finish: polished stainless steel

UNIT: Pair

Collection: NOUR

Designer: Edward van Vliet EAN code: 8718009256732