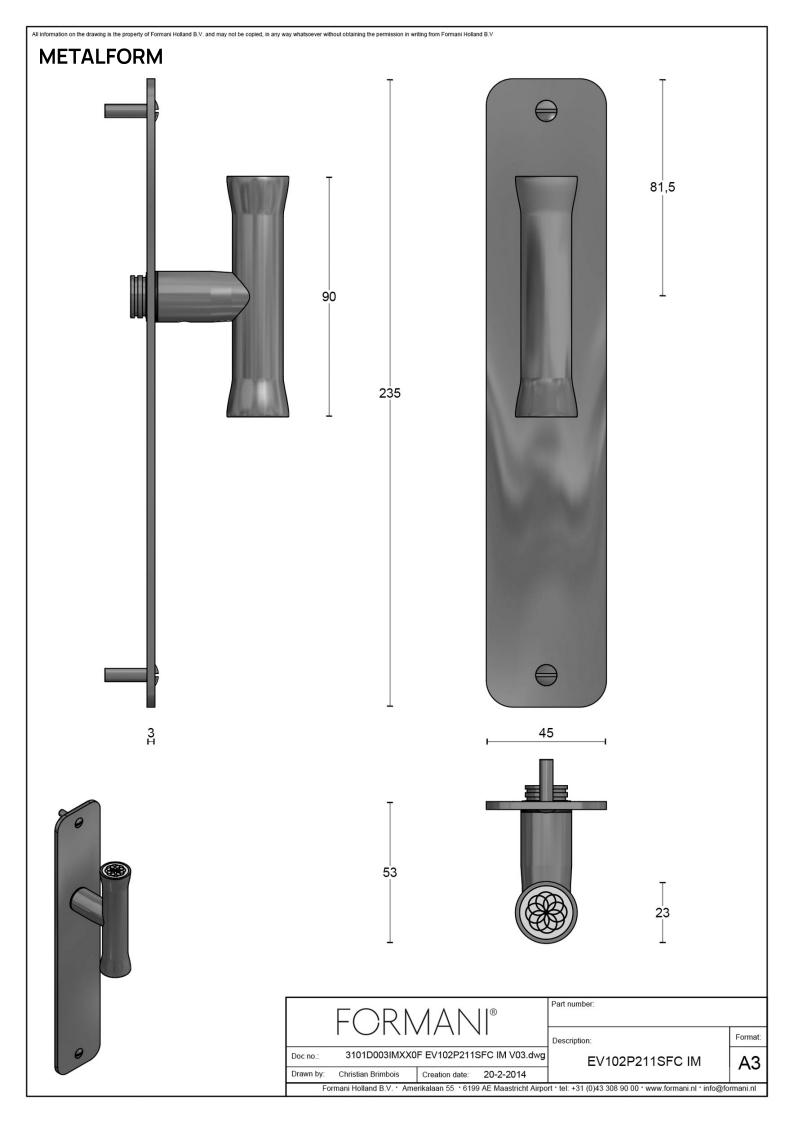

#### **EV102P211SFC**

solid unsprung door handle on blind plate

#### **Product information**

Code: 3101D003IMXX0F Finish: PVD satin gold

UNIT: Pair

Collection: NOUR

Designer: Edward van Vliet EAN code: 8718009255025