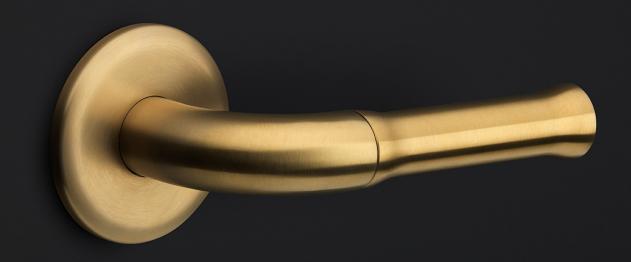

## **NOUR**

by Edward van Vliet

Our NOUR series by Edward van Vliet combines an international appeal and aesthetic with excellent ergonomic features. The door handle's design perfectly fits into the shape of your hand thanks to the streamlined silhouettes. In addition to its excellent ergonomic factor, this special design has drawn on many aesthetic influences from the Far and Middle East. The NOUR series concerns a comprehensive total concept collection including door, window, and furniture fittings and received a German Design Award thanks to its range of unique characteristics, one of which being its inherent flexibility. The range has a modular structure, so that the grips can be replaced and other colours substituted. This allows for a variety of stunning combinations of polished stainless steel, PVD matt gold, matt black, and matt white, completed with a signature or logo specially designed for FORMANI.