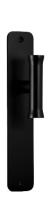

#### EV102ZLP211SFC

solid unsprung door handle on blind plate without logo

#### **Product information**

Code: 3101D003NMXX0FZL

Finish: satin black

UNIT: Pair

Collection: NOUR

Designer: Edward van Vliet EAN code: 8718009328613