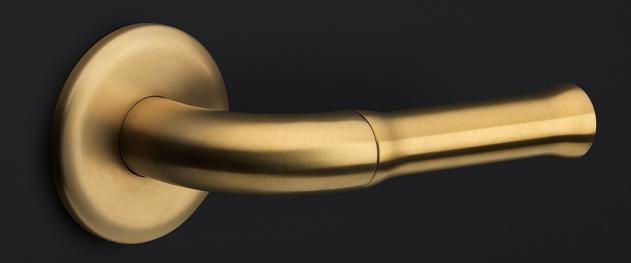

#### **Finishes**

- satin black
- polished stainless steel
- PVD satin gold

## NOUR

by Edward van Vliet

Our NOUR series by Edward van Vliet combines an international appeal and aesthetic with excellent ergonomic features. The door handle's design perfectly fits into the shape of your hand thanks to the streamlined silhouettes. In addition to its excellent ergonomic factor, this special design has drawn on many aesthetic influences from the Far and Middle East. The NOUR series concerns a comprehensive total concept collection including door, window, and furniture fittings and received a German Design Award thanks to its range of unique characteristics, one of which being its inherent flexibility. The range has a modular structure, so that the grips can be replaced and other colours substituted. This allows for a variety of stunning combinations of polished stainless steel, PVD matt gold, matt black, and matt white, completed with a signature or logo specially designed for FORMANI.