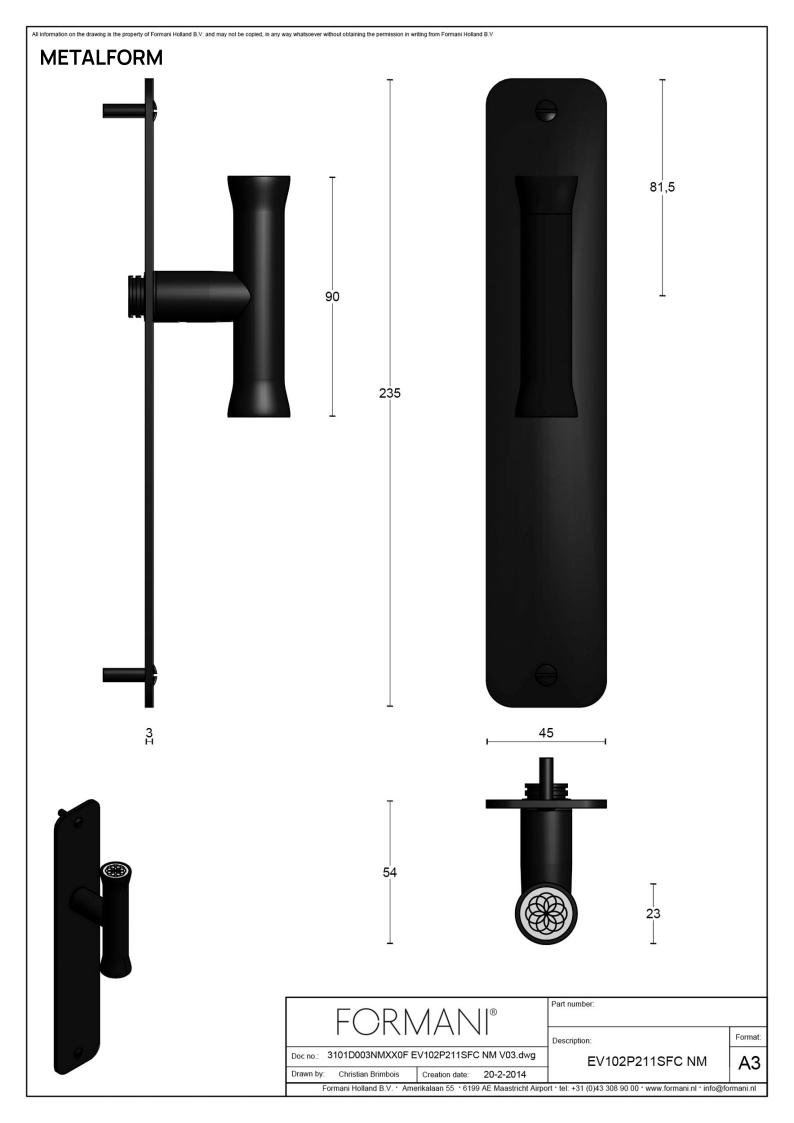

#### EV102ZLP211SFC

solid unsprung door handle on blind plate without logo

#### **Product information**

Code: 3101D003NMXX0FZL

Finish: satin black

UNIT: Pair

Collection: NOUR

Designer: Edward van Vliet EAN code: 8718009328613