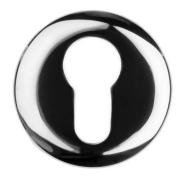

## METALFORM FORMANI®

profile cylinder escutcheon round

### **Product information**

Code: 3101Y001IPXX0 Finish: polished stainless steel UNIT: Piece Collection: NOUR Designer: Edward van Vliet EAN code: 8718009254493

NOUR by Edward van Vliet

The NOUR series is a total concept collection consisting of door, window, and furniture fittings.

#### Finishes

satin blackpolished stainless steelPVD satin gold

EVBY52 / 3101Y001IPXX0