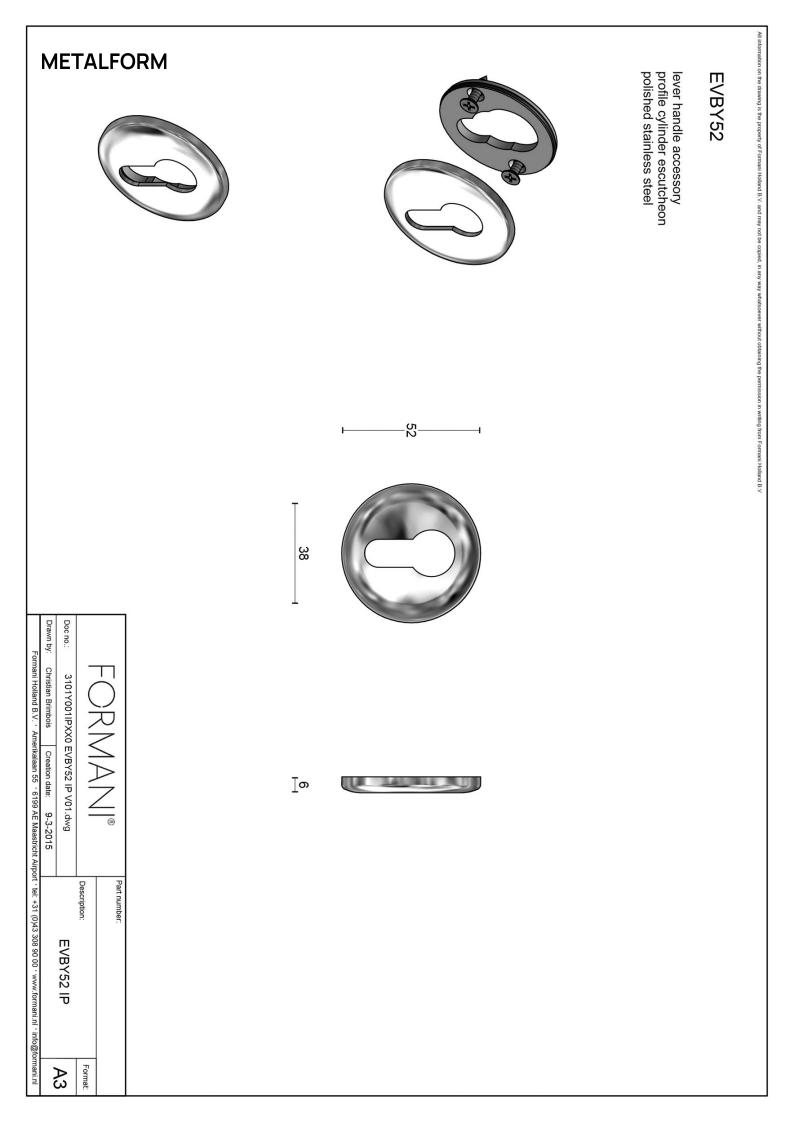

## METALFORM FORMANI®

profile cylinder escutcheon round

### **Product information**

Code: 3101Y001IPXX0 Finish: polished stainless steel UNIT: Piece Collection: NOUR Designer: Edward van Vliet EAN code: 8718009254493

NOUR by Edward van Vliet

The NOUR series is a total concept collection consisting of door, window, and furniture fittings.

#### Finishes

satin blackpolished stainless steelPVD satin gold

EVBY52 / 3101Y001IPXX0